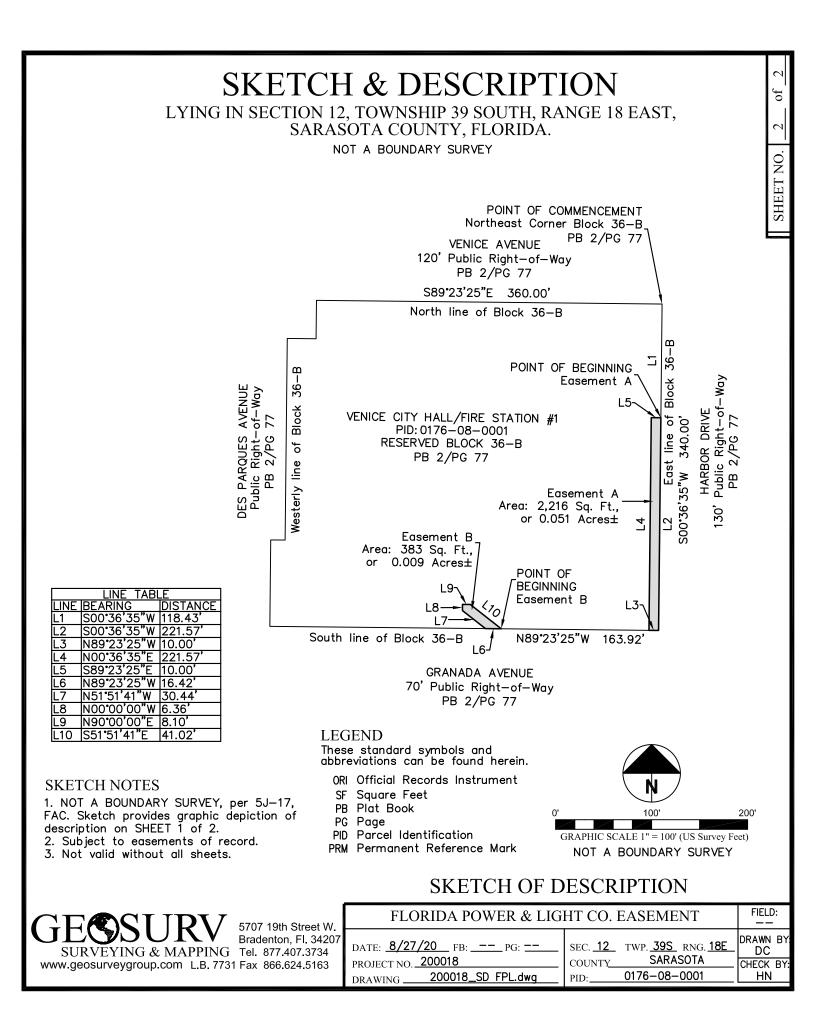

## SKETCH & DESCRIPTION LYING IN SECTION 12, TOWNSHIP 39 SOUTH, RANGE 18 EAST, SARASOTA COUNTY, FLORIDA. NOT A BOUNDARY SURVEY

## EASEMENT DESCRIPTION

Easement A, being a portion of RESERVED Block 36-B, VENICE GULF VIEW SECTION, Subdivision as recorded in Plat Book 2, Page 77, Public Records of Sarasota County, Florida, lying in Section 12, Township 39 South, Range 18 East, Sarasota County, Florida, being more particularly described as follows:

COMMENCE at the Northeast Corner of RESERVED Block 36-B, VENICE GULF VIEW SECTION, Subdivision as recorded in Plat Book 2, Page 77, Public Records of Sarasota County, Florida; thence S.00'36'35"W, along the East line of said Block 36-B, a distance of 118.43 feet to the POINT OF BEGINNING: thence S.00'36'35"W., continuing along said East line, a distance of 221.57 feet to the intersection with the South line of said Block 36-B; thence N.89'23'25"W., along said South line, a distance of 10.00 feet; thence N.00'36'35"E., a distance of 221.57 feet; thence S.89'23'25"E., a distance of 10.00 feet to the POINT OF BEGINNING.

Easement A contains 2,216 Square Feet, or 0.051 Acres more or less.

TOGETHER WITH

Easement B, being a portion of RESERVED Block 36-B, VENICE GULF VIEW SECTION, Subdivision as recorded in Plat Book 2, Page 77, Public Records of Sarasota County, Florida, lying in Section 12, Township 39 South, Range 18 East, Sarasota County, Florida, being more particularly described as follows:

COMMENCE at the Northeast Corner of RESERVED Block 36–B, VENICE GULF VIEW SECTION, Subdivision as recorded in Plat Book 2, Page 77, Public Records of Sarasota County, Florida; thence S.00'36'35"W, along the East line of said Block 36–B, a distance of 340.00 feet to the intersection with the South line of said Block 36–B; thence N.89'23'25"W., along said South line, a distance of 163.92 feet to the POINT OF BEGINNING: thence N.89'23'25"W., continuing along said South line, a distance of 16.42 feet; thence N.51'51'41"W., a distance of 30.44 feet; thence N.00'00'00"W., a distance of 6.36 feet; thence N.90'00'00"E., a distance of 8.10 feet; thence S.51'51'41"E., a distance of 41.02 feet to the POINT OF BEGINNING.

Easement B contains 383 Square Feet, or 0.009 Acres more or less.

CONTRACT GENA

SHEET NO

August 27, 2020 Date

Harold E. Noon, Jr. Surveyor Professional Surveyor and Mapper 12 6568

Not valid without the original signature and embossed seal of a Professional Land Surveyor and Mapper