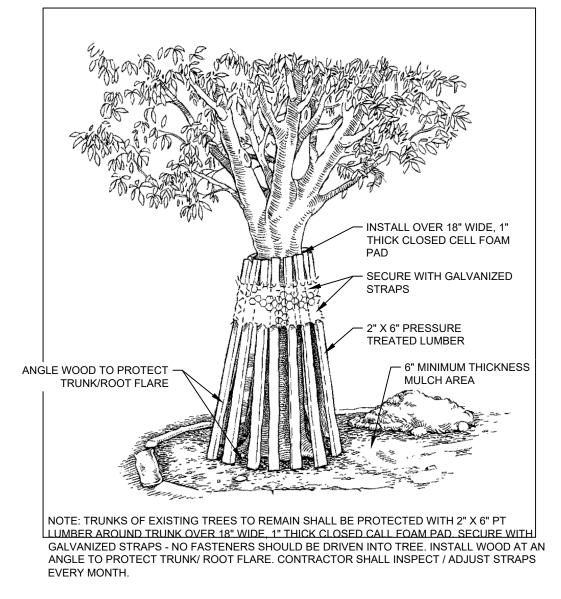

# ROOT PRUNING/TRENCHING

- 1. TRENCHING LOCATIONS SHALL BE APPROVED IN THE FIELD BY THE PROJECT ARBORIST.
- TRENCHING EQUIPMENT THAT WILL TURN AT HIGH RPM'S IS PREFERRED, AND SHALL BE APPROVED BY THE PROJECT ARBORIST. APPROVED EQUIPMENT WILL BE USED TO PERFORM ALL ROOT PRUNING OPERATIONS. A MINIMUM DEPTH OF THREE FEET IS
- INSTALL ROOT BARRIER WHERE DESIGNATED. SEE TREE MITIGATION PLAN AND DETAIL SHEETS.
- 4. THE TRENCH SHALL BE BACKFILLED WITH PREVIOUSLY EXCAVATED SOIL AND COMPACTED IMMEDIATELY.
- TREES TO BE RELOCATED SHALL BE ROOT PRUNED A MINIMUM OF TWELVE (12) WEEKS PRIOR TO TREE RELOCATION.
- WHEN THE TREE ROOT ZONE WILL BE DISTURBED, AFFECTED ROOTS MUST BE SEVERED BY CLEAN PRUNING CUTS AT THE POINT WHERE CONSTRUCTION IMPACTS THE ROOTS.