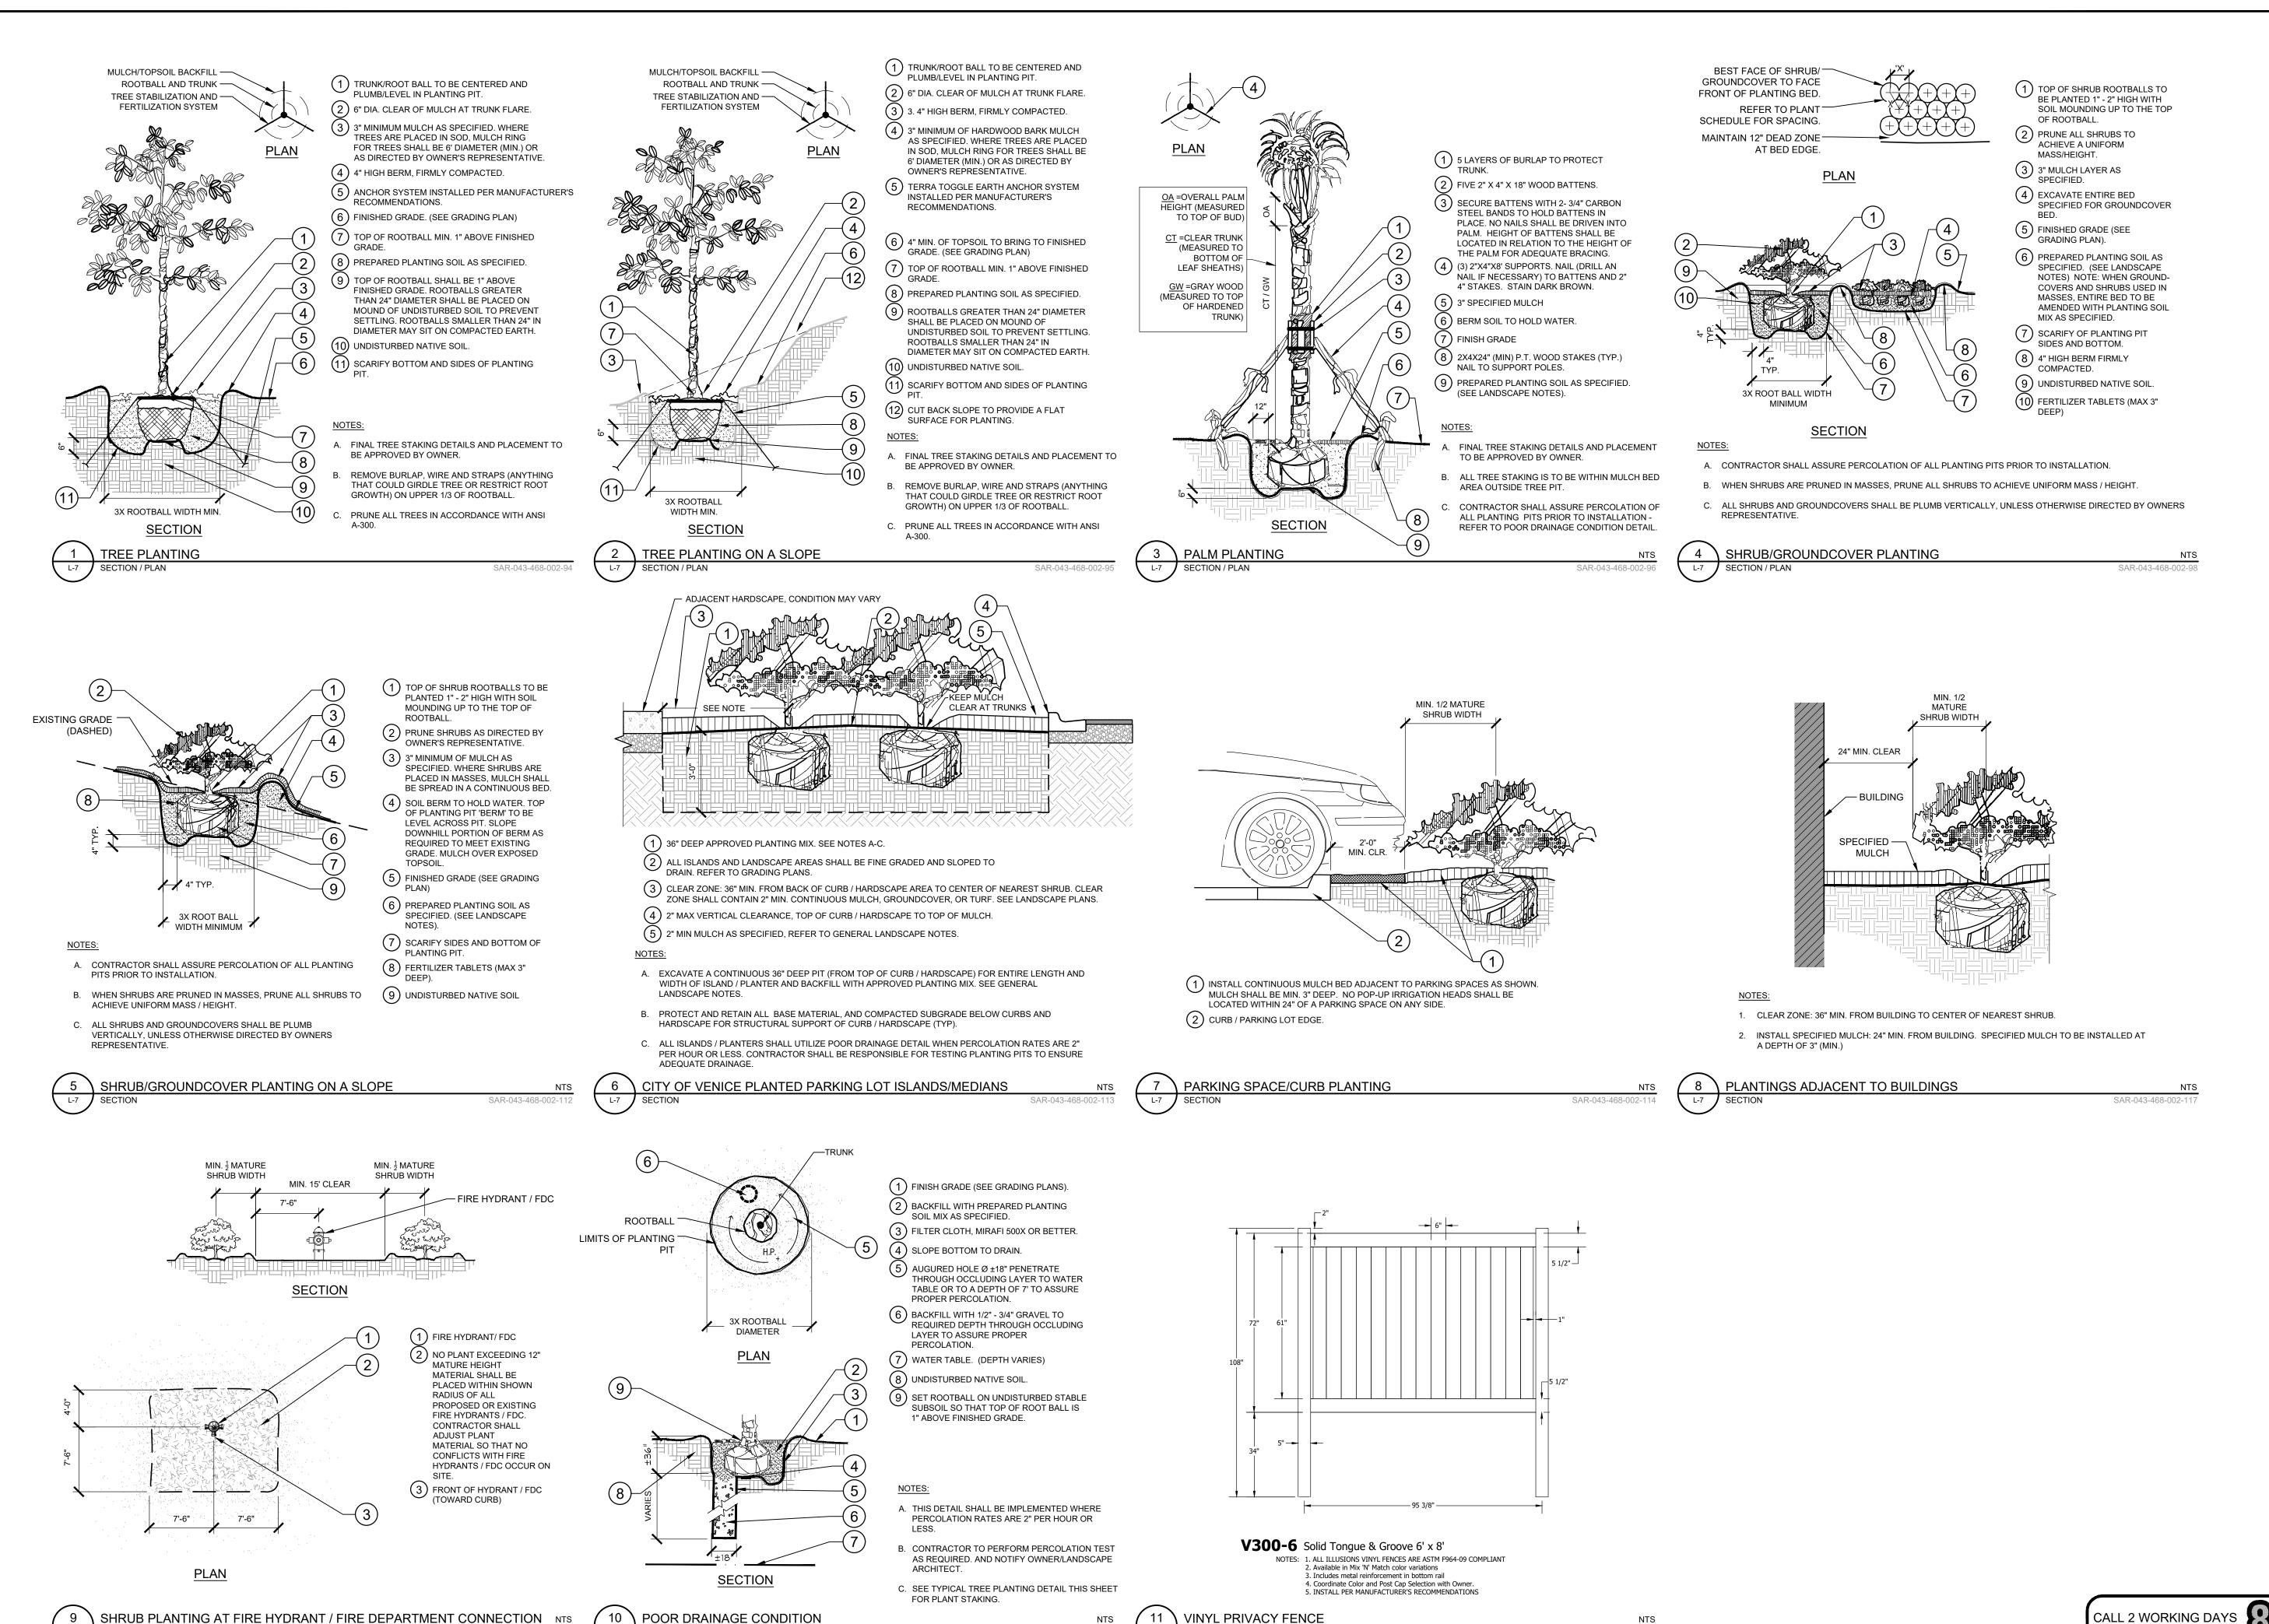

#### A. GENERAL

- CONTRACTOR SHALL ADHEAR TO ALL TREE PROTECTION REQUIREMENTS LISTED IN THESE SPECIFICATIONS AND/OR THOSE LISTED IN THE CITY OR COUNTY ZONNING CODE, TREE PROTECTION (LATEST EDITION). WHICHEVER IS MORE STRINGENT SHALL APPLY.
- CONTRACTOR SHALL COORDINATE ALL CONSTRUCTION PROCEDURES WITH THE PROJECT ARBORIST PRIOR TO BEGINNING WORK.
- ANY AREAS SUBJECT TO EROSION MUST BE ADEQUATELY STABILIZED WITH VEGETATION MATERIAL THAT WILL, WITHIN A REASONABLE TIME FRAME, DETER SOIL DISTURBANCE.
- NO SIGNS, BUILDING PERMITS, WIRES OR OTHER ATTACHMENTS OF ANY KIND SHALL BE ATTACHED TO ANY TREE OR PALM. GUY WIRES DESIGNED TO PROTECT TREES ARE EXCLUDED FROM THIS PROHIBITION.
- EXISTING TREE LOCATIONS AND SIZES ARE ESTIMATES AND ARE BASED ON A SURVEY PROVIDED BY THE OWNER SELECTED
- CONTRACTOR SHALL COORDINATE TREE REMOVAL WITH PERMITTING AGENCY AND PROJECT ARBORIST PRIOR TO CONSTRUCTION. NO PERSON MAY REMOVE OR CAUSE TO BE REMOVED ANY PROTECTED TREE OR PALM WITHOUT FIRST HAVING PROCURED A PERMIT AS PROVIDED BY THE APPROPRIATE PERMITTING AGENCY.
- FOR PROTECTED TREES OR PALMS BEING REMOVED, THE CONTRACTOR MUST GIVE THE PERMITTING AGENCY REASONABLE OPPORTUNITY TO RELOCATE TREES DESIGNATED FOR REMOVAL TO ANOTHER SITE AT THE PERMITTING AGENCY'S EXPENSE
- CONTRACTOR IS RESPONSIBLE FOR POSSESSING ALL REQUIRED APPLICATOR LICENSES, BUSINESS REGISTRATIONS AND INSURANCE, PESTICIDE LABELS, AND MATERIAL DATA SAFETY SHEETS. THE CONTRACTOR IS ALSO RESPONSIBLE FOR HAVING ALL SPILL CONTAINMENT MATERIALS AND REQUIRED PERSONAL PROTECTIVE EQUIPMENT FOR PESTICIDE APPLICATIONS AND ACCIDENTAL SPILLS ON SITE AT ALL TIMES. THE OWNER RESERVES THE RIGHT TO INSPECT EACH APPLICATOR AND HAVE THESE MATERIALS PRESENTED BEFORE AND DURING ANY PESTICIDE TREATMENT.
- WHERE TRAFFIC AREAS ARE PROPOSED WITHIN THE DRIP LINE OF PROTECTED TREES AND LESS THAN FOUR (4) INCHES OF GRADE CHANGE ARE PROPOSED, PERMEABLE SURFACES THAT ALLOW AIR AND WATER INTO THE SOIL SHOULD BE USED IN LIEU OF ASPHALT OR OTHER SUCH IMPERVIOUS SURFACES.
- 10. TREE WELLS OF AN APPROVED DESIGN SHALL BE CONSTRUCTED AROUND ALL TREES TO BE PRESERVED WHEN MORE THAN FOUR INCHES OF FILL IS TO BE DEPOSITED WITHIN THE DRIP LINE AREA OF THOSE TREES. COORDINATE WITH PROJECT ARBORIST.
- 11. THE SEQUENCE OF TREE MITIGATION AND PRESERVATION MEASURES IS IMPERATIVE TO THE HEALTH AND SURVIVABILITY OF THE SUBJECT TREES AND SHALL BE COORDINATED WITH THE OWNER SELECTED PROJECT ARBORIST. THE DESIRED SEQUENCE IS OUTLINED BELOW:
- a. TREE PROTECTION FENCING.
- b. ROOT PRUNING AND ROOT BARRIERS.
- c. CLEARING
- d. TREE CANOPY PRUNING
- e. FERTILIZATION. f. INSECTICIDE.
- g. IRRIGATION.

### B. TREE PROTECTION FENCING

- PRIOR TO THE ERECTION OF ANY TREE PROTECTION FENCING, ALL FOREIGN SURFACE MATERIAL, TRASH OR DEBRIS SHALL BE REMOVED FROM THE AREA TO BE ENCLOSED BY THE FENCING. AFTER ERECTION OF THE FENCING NO SUCH MATERIAL OR LITTER SHALL BE PERMITTED TO REMAIN WITHIN THE PROTECTED AREA.
- TREE PROTECTION FENCING SHALL BE PLACED AROUND ALL PROTECTED TREES TO CREATE A PROTECTIVE ROOT ZONE AND SHALL REMAIN IN PLACE UNTIL SITE CLEARING, LAND ALTERATION, AND CONSTRUCTION ACTIVITIES ARE COMPLETE.
- NATIVE GROUND COVER AND UNDERSTORY VEGETATION EXISTING WITHIN THE PROTECTED AREA SHALL REMAIN THROUGHOUT CONSTRUCTION. OTHER DESIGNATED VEGETATION AND INVASIVE PLANT SPECIES SHALL BE REMOVED ONLY BY MANUAL LABOR UTILIZING HAND TOOLS, OR BY OTHER METHODS APPROVED BY THE PROJECT ARBORIST.
- 4. TREE PROTECTION FENCING TYPES AND LOCATIONS SHALL BE ERECTED AS SHOWN ON THE TREE MITIGATION PLANS AND DETAILS, OR AS REQUESTED BY LOCAL AGENCY.
- FINAL LOCATIONS SHALL BE COORDINATED WITH AND APPROVED BY THE PROJECT ARBORIST.
- 6. NO MATERIALS, EQUIPMENT, SPOIL, WASTE OR WASHOUT WATER MAY BE DEPOSITED, STORED, OR PARKED WITHIN 20 FEET OF THE TREE PROTECTION ZONE.
- EROSION CONTROL DEVICES SUCH AS SILT FENCING, DEBRIS BASINS, AND WATER DIVERSION STRUCTURES SHALL BE INSTALLED TO PREVENT SILTATION AND/OR EROSION WITHIN THE TREE PROTECTION ZONE.
- CONSTRUCTION ACTIVITY SHALL NOT DESTROY OR IRREVERSIBLY HARM THE ROOT SYSTEM OF PROTECTED TREES. POST HOLES AND TRENCHES LOCATED CLOSE TO PROTECTED TREES SHALL BE ADJUSTED TO AVOID DAMAGE TO MAJOR ROOTS.
- DO NOT INSTALL CONDUIT, DRAIN OR IRRIGATION LINES, OR ANY UTILITY LINE WITHIN THE TREE PROTECTION ZONE WITHOUT THE APPROVAL OF THE PROJECT ARBORIST. IF LINES MUST TRAVERSE THE PROTECTION AREA, THEY SHALL BE TUNNELED OR BORED
- 10. CONTRACTOR'S ACCESS TO FENCED TREE PROTECTION AREAS WILL BE PERMITTED ONLY WITH APPROVAL OF THE PROJECT ARBORIST.
- EXCAVATION OR GRADING REQUIRED WITHIN THE PROTECTED AREA SHALL BE LIMITED TO THREE (3) INCHES OF CUT OR FILL.
- 12. STRUCTURES AND UNDERGROUND FEATURES TO BE REMOVED WITHIN THE TREE PROTECTION ZONE SHALL BE COORDINATED WITH THE PROJECT ARBORIST
- 13. TREE PROTECTION FENCING AROUND TREES TO BE RELOCATED SHALL BE ERECTED UNTIL THE TREE IS READY TO BE RELOCATED AND NEW FENCING SHALL BE ERECTED AT THE TREES NEW LOCATION AND WILL REMAIN IN PLACE UNTIL ALL CONSTRUCTION
- 14. IF ANY DAMAGE TO TREE PROTECTION FENCING SHOULD OCCUR BY ACCIDENT OR NEGLIGENCE, THE CONTRACTOR SHALL BE RESPONSIBLE FOR IMMEDIATE REPAIRS.
- IF TEMPORARY HAUL OR ACCESS ROADS MUST PASS OVER THE PROTECTED AREA OF TREES TO BE PRESERVED, A ROAD BED OF SIX (6) INCHES OF MULCH OR GRAVEL SHALL BE CREATED TO PROTECT THE SOIL. THE ROAD BED MATERIAL SHALL BE REPLÉNISHED AS NECESSARY TO MAINTAIN A SIX (6) INCH ROAD BED AT ALL TIMES. CONTRACTOR SHALL REMOVE ALL SUCH MATERIALS FROM THE SITE AS SOON AS TEMPORARY ACCESS IS NO LONGER NECESSARY.
- 16. CONTRACTOR SHALL COORDINATE WITH THE PROJECT ARBORIST PRIOR TO THE REMOVAL OF ALL TREE PROTECTION FENCING.

# ROOT PRUNING/TRENCHING

- 1. TRENCHING LOCATIONS SHALL BE APPROVED IN THE FIELD BY THE PROJECT ARBORIST.
- TRENCHING EQUIPMENT THAT WILL TURN AT HIGH RPM'S IS PREFERRED, AND SHALL BE APPROVED BY THE PROJECT ARBORIST. APPROVED EQUIPMENT WILL BE USED TO PERFORM ALL ROOT PRUNING OPERATIONS. A MINIMUM DEPTH OF THREE FEET IS
- INSTALL ROOT BARRIER WHERE DESIGNATED. SEE TREE MITIGATION PLAN AND DETAIL SHEETS.
- 4. THE TRENCH SHALL BE BACKFILLED WITH PREVIOUSLY EXCAVATED SOIL AND COMPACTED IMMEDIATELY.
- TREES TO BE RELOCATED SHALL BE ROOT PRUNED A MINIMUM OF TWELVE (12) WEEKS PRIOR TO TREE RELOCATION.
- WHEN THE TREE ROOT ZONE WILL BE DISTURBED, AFFECTED ROOTS MUST BE SEVERED BY CLEAN PRUNING CUTS AT THE POINT WHERE CONSTRUCTION IMPACTS THE ROOTS.

- ANY BRUSH CLEARING REQUIRED WITHIN THE TREE PROTECTION ZONE SHALL BE ACCOMPLISHED WITH HAND-OPERATED EQUIPMENT.
- CONTRACTOR SHALL CLEAR ALL TREE PROTECTION AREAS OF VINES, SHRUBS, GROUND COVERS, WEEDS, SAPLINGS, AND INVASIVES LISTED ON THE LATEST EDITION OF THE FLORIDA EXOTIC PEST PLANT COUNCIL'S LIST OF INVASIVE SPECIES.
- PROJECT ARBORIST MUST APPROVE METHODS OTHER THAN HAND CLEARING.
- A TWO (2) INCH LAYER OF MULCH SHALL BE APPLIED OVER THE SURFACE OF EXPOSED ROOTS OF PROTECTED TREES DURING THE SITE CLEARING PHASE.

# TREE CANOPY PRUNING

TREE PRUNING SPECIFICATIONS SHALL BE DEFINED BASED ON SPECIFIC RECOMMENDATIONS OF THE PROJECT ARBORIST. INFORMATION PRESENTED BELOW SHOULD BE USED AS A GUIDELINE.

- 1. CONTRACTOR SHALL VISIT THE SITE WITH THE PROJECT ARBORIST TO VERIFY THE EXTENT OF REQUIRED PRUNING.
- ALL PRUNING SHALL BE PERFORMED IN ACCORDANCE WITH THE RECOMMENDATIONS OF A QUALIFIED INTERNATIONAL SOCIETY OF ARBORICULTURE (ISA) CERTIFIED ARBORIST OR AN AMERICAN SOCIETY OF CONSULTING ARBORISTS (ASCA) REGISTERED CONSULTING ARBORIST (RCA).
- 3. AT LEAST ONE MEMBER OF THE PRUNING CREW SHALL BE AN ISA CERTIFIED ARBORIST
- WHILE IN THE TREE, THE ARBORIST SHALL PERFORM AN AERIAL INSPECTION TO IDENTIFY DEFECTS THAT REQUIRE TREATMENT. ANY ADDITIONAL WORK NEEDED SHALL BE REPORTED TO THE OWNER.
- PRUNING CUTS SHALL BE DONE IN ACCORDANCE WITH THE LATEST EDITION OF THE ANSI A300 PRUNING STANDARD (AMERICAN NATIONAL STANDARD FOR TREE CARE OPERATIONS) AND WORK SHALL BE PERFORMED IN ACCORDANCE WITH THE LATEST EDITION OF ANSI Z133.1 SAFETY STANDARD. PRUNING SHALL BE IN ACCORDANCE WITH THE LATEST EDITION OF ISA'S "BEST MANAGEMENT PRACTICES: TREE PRUNING".

- WHERE TEMPORARY CLEARANCE IS NEEDED FOR ACCESS, BRANCHES SHALL BE TIED BACK TO HOLD THEM OUT OF THE CLEARANCE ZONE.
- 7. NO MORE THAN 20 PERCENT OF LIVE FOLIAGE SHALL BE REMOVED WITHIN ANY TREE.
- 8. ALL TREES WITHIN THE PROJECT AREA SHALL BE PRUNED AS FOLLOWS:
- a. LIVE BRANCH PRUNING SHOULD BE PERFORMED ONLY WHEN THE DANGER OF INSECT OR DISEASE INFESTATION IS NOT
- b. REMOVE STUBS, CUTTING OUTSIDE THE WOUND WOOD TISSUE THAT HAS FORMED AROUND THE BRANCH.
- c. CLEANING, FOR THE SELECTIVE REMOVAL OF DEAD, DISEASED, BROKEN, OR CROSSING BRANCHES DOWN TO ONE INCH IN DIAMETER OR AS DIRECTED BY THE PROJECT ARBORIST.
- d. PRUNING CUTS LARGER THAN 4 INCHES IN DIAMETER, EXCEPT FOR DEAD WOOD, SHALL BE AVOIDED.
- e. PRUNING CUTS THAT EXPOSE HEARTWOOD SHALL BE AVOIDED WHENEVER POSSIBLE.
- f. ALL TREES WITH CROWNS THAT PROJECT INTO PARKING LOT/ROADWAY AREAS SHALL BE RAISED TO 14 FEET ABOVE
- g. ALL TREES WITH CROWNS THAT PROJECT INTO SIDEWALK AREAS SHALL BE RAISED TO A HEIGHT OF 8 FEET ABOVE FINISHED
- TREES, WHO'S ROOT SYSTEMS WILL BE IMPACTED SHALL RECEIVE THE FOLLOWING PRUNING TO COMPENSATE FOR ROOT LOSS:
- a. THE LOCATION AND SIZE OF BRANCHES FOR REDUCTION SHALL BE DEFINED BY THE PROJECT ARBORIST.
- b. REDUCTION, OR THE SELECTIVE PRUNING TO REDUCE TREE HEIGHT OR SPREAD.
- c. REDUCE END WEIGHT ON HEAVY, HORIZONTAL BRANCHES BY SELECTIVELY REMOVING SMALL DIAMETER BRANCHES, NO GREATER THAN 2 TO 3 INCHES, NEAR THE ENDS OF SCAFFOLD BRANCHES.
- d. RAISING SHALL CONSIST OF SELECTIVE PRUNING TO PROVIDE VERTICAL CLEARANCE.
- 10. PROPOSED/REPLACEMENT TREES
- a. PRUNING SHALL BE LIMITED TO CLEANING.
- 11. BRUSH SHALL BE CHIPPED AND SPREAD (ONLY WHEN DISEASE OR INSECT INFESTATION IS NOT PRESENT) UNDERNEATH TREES WITHIN THE TREE PROTECTION ZONE TO A MAXIMUM DEPTH OF THREE (3) INCHES, LEAVING THE TRUNK CLEAR OF MULCH.
- 12. CONTRACTOR SHALL BE RESPONSIBLE FOR REMOVING ALL EXCESS DEBRIS ON A DAILY BASIS

#### F. FERTILIZATION

- CONTRACTOR SHALL COORDINATE FERTILIZATION PLAN, FOLLOWING BEST MANAGEMENT PRACTICES WITH THE PROJECT ARBORIST PRIOR TO COMMENCEMENT OF WORK.
- EVERY EFFORT SHALL BE MADE TO UTILIZE CHEMICALS OF AN ORGANIC OR BIODEGRADABLE NATURE IN ORDER TO OFFER THE LEAST IMPACT TO THE NATURAL ENVIRONMENT. CONTRACTOR IS RESPONSIBLE FOR MIXING, APPLYING, AND DISPOSAL OF ALL CHEMICALS IN ACCORDANCE WITH STRICT ADHERENCE TO MANUFACTURER'S SPECIFICATIONS. COORDINATE WITH PROJECT ARBORIST FOR FURTHER INSTRUCTION.
- ONLY TREES AFFECTED BY CONSTRUCTION OR AS SHOWN ON THE TREE MITIGATION PLAN AND TREE INVENTORY SCHEDULE SHALL BE TREATED.
- TREES SPECIFIED TO RECEIVE FERTILIZER SHALL BE TREATED AS FOLLOWS.
- a. MIX FERTILIZER ACCORDING TO MANUFACTURER'S SPECIFICATIONS INTO A TANK WITH AGITATION CAPABILITY.
- b. MIX WETTING AGENT ACCORDING TO MANUFACTURER'S SPECIFICATIONS INTO SAME TANK WITH FERTILIZER. AGITATE MIX.
- c. INJECT THE MIXTURE WITH A HYDRAULIC INJECTION SYSTEM INTO THE UPPER 6-12 INCHES OF SOIL WITH A SOIL PROBE. INJECT AT THE RATE OF ONE THIRD (1/3) GALLON AT EACH INJECTION SITE.
- d. THE CRITICAL ROOT ZONE AREA PLUS 2' BEYOND THE CRITICAL ROOT ZONE SHALL BE INJECTED, BUT NOT BEYOND ROOT
- e. FERTILIZER SHALL BE INSTALLED PRIOR TO THE INSTALLATION OF ANY AERATION SYSTEMS.
- f. EMPTY PRODUCT CONTAINERS SHALL BE STOCKPILED FOR INSPECTION BY THE PROJECT ARBORIST PRIOR TO DISPOSAL
- TRANSPLANT INOCULANT & BIOSTIMULANT. a. CONTRACTOR SHALL PROVIDE MYCORRHIZAL TRANSPLANT INOCULANT ACCORDING TO MANUFACTURER'S SPECIFICATIONS AND AS RECOMMENDED BY THE PROJECT ARBORIST. MIX INOCULANT IN 10" WIDE TOPSOIL RING AROUND THE ROOT BALL.
- b. CONTRACTOR SHALL PROVIDE INJECTABLE MYCORRHIZAL INOCULANT ACCORDING TO MANUFACTURER'S SPECIFICATIONS AND AS RECOMMENDED BY THE PROJECT ARBORIST. AGITATE FOR 10 MINUTES.
- INJECT THE MIXTURE WITH A HYDRAULIC INJECTION SYSTEM INTO THE UPPER 6-12 INCHES OF SOIL WITH A SOIL PROBE
- INJECT AT THE RATE OF ONE THIRD (1/3) GALLON AT EACH INJECTION SITE.
- d. EMPTY PRODUCT CONTAINERS SHALL BE STOCKPILED FOR INSPECTION BY PROJECT ARBORIST PRIOR TO DISPOSAL TRANSPLANT MAINTENANCE

PROCEDURES ABOVE

a. APPROXIMATELY ONE YEAR AFTER PLANTING, THE CONTRACTOR SHALL REFERTILIZE ALL TRANSPLANTS UTILIZING THE SAME

# INSECTICIDE

- 1. NOTIFY PROJECT ARBORIST IF ANY INFESTATION IS NOTICED.
- 2. FOLLOW PROJECT ARBORIST'S RECOMMENDED PROCEDURES.
- 3. FOLLOW ALL MANUFACTURERS' RECOMMENDATIONS CONCERNING APPLICATION. READ ALL WARNING LABELS.
- ANY PETS, AS WELL AS, THE PETS FOOD AND WATER BOWLS SHOULD BE REMOVED FROM THE AREA AND ANY SWIMMING POOLS SHOULD BE COVERED. COORDINATE WITH PROJECT ARBORIST FOR FURTHER INSTRUCTION.
- 5. ENSURE COMPLETE COVERAGE AND REAPPLY 2-3 MONTHS AFTER INITIAL APPLICATION UTILIZING SAME PROCEDURE.

TREE REMOVALS

- EVERY EFFORT SHALL BE MADE TO WATER THE PRESERVED TREES AND TRANSPLANTS. CONTRACTOR SHALL IRRIGATE BY HAND
- IRRIGATE AS REQUIRED BY PROJECT ARBORIST UNTIL PERMANENT IRRIGATION IS INSTALLED AND OPERATING.
- UNDERGROUND IRRIGATION SHALL NOT BE INSTALLED WITHIN THE DRIP LINES OF EXISTING TREES UNLESS ROOT PROTECTION MEASURES ARE PROVIDED AND APPROVED BY PROJECT ARBORIST.

#### PRIOR TO AND DURING LAND CLEARING, INCLUDING GRUBBING, ALL TREES TO BE REMOVED SHALL BE CLEARLY MARKED BY PROJECT ARBORIST WITH RED SURVEY RIBBONS AT 36 INCHES MINIMUM ABOVE GRADE.

- CONTRACTOR SHALL REMOVE ALL TREES AS SHOWN ON THE TREE MITIGATION PLANS AFTER THE TREE PROTECTION FENCING IS
- ALL TREES SHOWN TO BE REMOVED SHALL BE FELLED WITH A CHAIN SAW AND STUMP GROUND 6" BELOW SURFACE. ANY TREE SHOWN TO BE REMOVED THAT IS IN AN AREA WHERE COMPACTION IS CRITICAL SHALL BE FELLED WITH A CHAIN SAW AND STUMP REMOVED BY CONTRACTOR.
- 4. ALL WOOD AND STUMPS FROM REMOVALS SHALL BE HAULED FROM THE SITE THE SAME DAY, EXCEPT FOR TOPS. ALL TOPS ARE TO BE MULCHED AND STOCKPILED OR HAULED DIRECTLY TO MULCHED AREAS FOR RELOCATED TREES IF SCHEDULING PERMITS. TOPS SHALL BE CHIPPED AND PLACED IN THE TREE PROTECTION ZONE TO A DEPTH OF THREE (3) INCHES. ALL EXCESS WOOD CHIPS SHOULD BE HAULED OFF SITE AFTER TRANSPLANTING IS COMPLETE.
- 5. ALL BURN PITS IF APPLICABLE MUST BE APPROVED BY THE PROJECT ARBORIST AND OWNER.
- TREES TO BE REMOVED THAT HAVE BRANCHES EXTENDING INTO THE CANOPY OF TREES TO REMAIN MUST BE REMOVED BY A QUALIFIED ISA CERTIFIED ARBORIST AND NOT BY DEMOLITION OR CONSTRUCTION CONTRACTORS. THE QUALIFIED ARBORIST SHALL REMOVE THE TREE IN A MANNER THAT CAUSES NO DAMAGE TO THE TREES AND UNDERSTORY VEGETATION TO REMAIN.
- TREES TO BE REMOVED LOCATED WITHIN THE TREE PROTECTION ZONE SHALL BE REMOVED BY A QUALIFIED ISA CERTIFIED ARBORIST. THE TREES SHALL BE CUT NEAR GROUND LEVEL AND THE STUMP GROUND OUT

# MACHINE DUG TRANSPLANTING

- DIG TRANSPLANT-RECEIVING HOLE
- 2. SET SPADE DUG ROOT BALL INTO RECEIVING HOLE 4"-6" ABOVE EXISTING GRADE.
- 3. WASH SAND OR TOPSOIL INTO AIR POCKETS BETWEEN ROOT BALL AND RECEIVING HOLE.
- INSTALL TOPSOIL RING, 4" HIGH, 10" WIDE, AROUND PERIMETER OF ROOT BALL. MIX MYCORRHIZAL TRANSPLANT INOCULANT INTO
- TOPSOIL RING PER MANUFACTURERS SPECIFICATIONS. 5. INSTALL THREE INCHES OF MULCH FROM PERIMETER OF ROOT BALL TO WITHIN 6" OF TREE TRUNK
- 6. COVER TOPSOIL RING WITH 1" OF MULCH AND EXTEND MULCH 4"-6" DEEP, AWAY FROM PERIMETER OF ROOT BALL
- WATER TRANSPLANT

## K. HOLDING AREA FOR TRANSPLANTS

- HOLDING AREAS SHOULD NOT BE NECESSARY, CONSTRUCTION PHASING SHOULD BE IMPLEMENTED SO THAT TREES ARE IMMEDIATELY RELOCATED TO THEIR PERMANENT LOCATION. COORDINATE WITH PROJECT ARBORIST AS NEEDED.
- SHOULD A HOLDING AREA BE NECESSARY, TREE PROTECTION FENCING SHALL BE INSTALLED AT THE PERIMETER OF THE ENTIRE
- 4. CONTRACTOR SHALL SUPPLY TEMPORARY IRRIGATION TO THE HOLDING AREA CONSISTING OF ABOVE GROUND PVC OR POLYETHYLENE PIPE, SPRAY OR ROTOR HEADS (WITH HEAD TO HEAD COVERAGE) AND A CONTROLLER. COORDINATE WITH PROJECT ARBORIST FOR CONTROLLER SETTINGS AND ALTERNATIVE WATERING METHODS.

CONTRACTOR SHALL COORDINATE LOCATION AND SPECIFICATIONS OF THE HOLDING AREA WITH PROJECT ARBORIST.

#### L. TOPSOIL

- CONTRACTOR SHALL COORDINATE ALL EARTHWORK OPERATIONS WITHIN TREE PROTECTION AREAS WITH THE PROJECT
- ALL TOPSOIL SHALL BE NATURAL, FRIABLE, FERTILE, FINE LOAMY SOIL POSSESSING CHARACTERISTICS OF REPRESENTATIVE TOPSOIL IN THE VICINITY THAT PRODUCES HEAVY GROWTH.
- TOPSOIL, PH RANGE OF 5.5 TO 7.0, 3-5 PERCENT ORGANIC MATERIAL MINIMUM, FREE FROM SUBSOIL, OBJECTIONABLE WEEDS LITTER, SODS, STIFF CLAY, STONES LARGER THAN ONE (1) INCH IN DIAMETER, STUMPS, ROOTS, TRASH, TOXIC SUBSTANCES, OR ANY OTHER MATERIAL WHICH MAY BE HARMFUL TO PLANT GROWTH.
- VERIFY AMOUNT STOCKPILED IF ANY, AND SUPPLY ADDITIONAL AS NEEDED FROM NATURALLY WELL-DRAINED SITES WHERE TOPSOIL OCCURS AT LEAST FOUR (4) INCHES DEEP. DO NOT OBTAIN TOPSOIL FROM BOGS OR MARSHES.
- PROJECT ARBORIST SHALL APPROVE ALL TOPSOIL PRIOR TO PLACEMENT.

#### M. REPAIR OF DAMAGED TREES

- IF DAMAGE TO ANY TREE SHOULD OCCUR BY ACCIDENT OR NEGLIGENCE DURING THE CONSTRUCTION PERIOD. THE PROJECT ARBORIST SHALL APPRAISE THE DAMAGE AND MAKE RECOMMENDATIONS TO THE OWNER FOR REPAIR BY THE CONTRACTOR.
- IF ANY TREE DESIGNATED TO BE SAVED IS REMOVED FROM THE SITE WITHOUT PERMISSION OF THE OWNER'S REPRESENTATIVE, THE PROJECT ARBORIST SHALL APPRAISE THE TREE AND MAKE RECOMMENDATIONS TO THE OWNER FOR REPLACEMENT BY THE CONTRACTOR. THE CONTRACTOR SHALL BE RESPONSIBLE FOR REPLACEMENT OF THE TREE AND ANY FEES THAT MAY BE ASSESSED TO THE OWNER BY THE GOVERNING AGENCY.