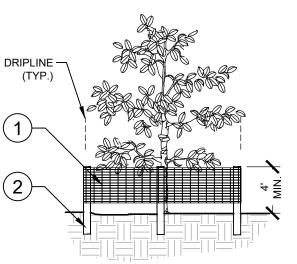

TREE PROTECTION FENCING

CORNER

CONNECTION

- 4' HT MIN. "PERIMETER PLUS" CONSTRUCTION FENCE BY CONWED PLASTICS OR OWNER'S REPRESENTATIVE APPROVED EQUAL. SUBMIT PRODUCT INFORMATION FOR
- APPROVAL PRIOR TO INSTALLATION. 2) 6' TALL METAL "T" POSTS OR 2" x 2" X 6' PRESSURE TREATED WOOD POSTS WITH 24" BURIAL BELOW GRADE.

# **INSTALLATION NOTES:**

A. POST SELECTION SHOULD BE BASED ON EXPECTED STRENGTH NEEDS AND THE LENGTH OF TIME FENCE WILL BE IN PLACE ELEXIBLE FIBERGLASS ROD POSTS ARE RECOMMENDED FOR PARKS, ATHLETIC EVENTS AND CROWD CONTROL INSTALLATIONS. METAL "T" POSTS OR TREATED WOOD POSTS ARE TYPICALLY USED FOR

CONSTRUCTION AND OTHER APPLICATIONS.

- POSTS SHOULD BE DRIVEN INTO THE GROUND TO A DEPTH OF 1/3 OF THE HEIGHT OF THE POST. FOR EXAMPLE, A 6' POST SHOULD BE SET AT LEAST 2' INTO THE GROUND.
- C. SPACE POSTS EVERY 6' (MIN.) TO 8' (MAX.).
- SECURE FENCING TO POST WITH NYLON CABLE TIES (AVAILABLE FROM CONWED PLASTICS), WOOD STRIPS MAY BE ALSO BE USED TO PROVIDE ADDITIONAL SUPPORT AND PROTECTION BETWEEN TIES AND POSTS.