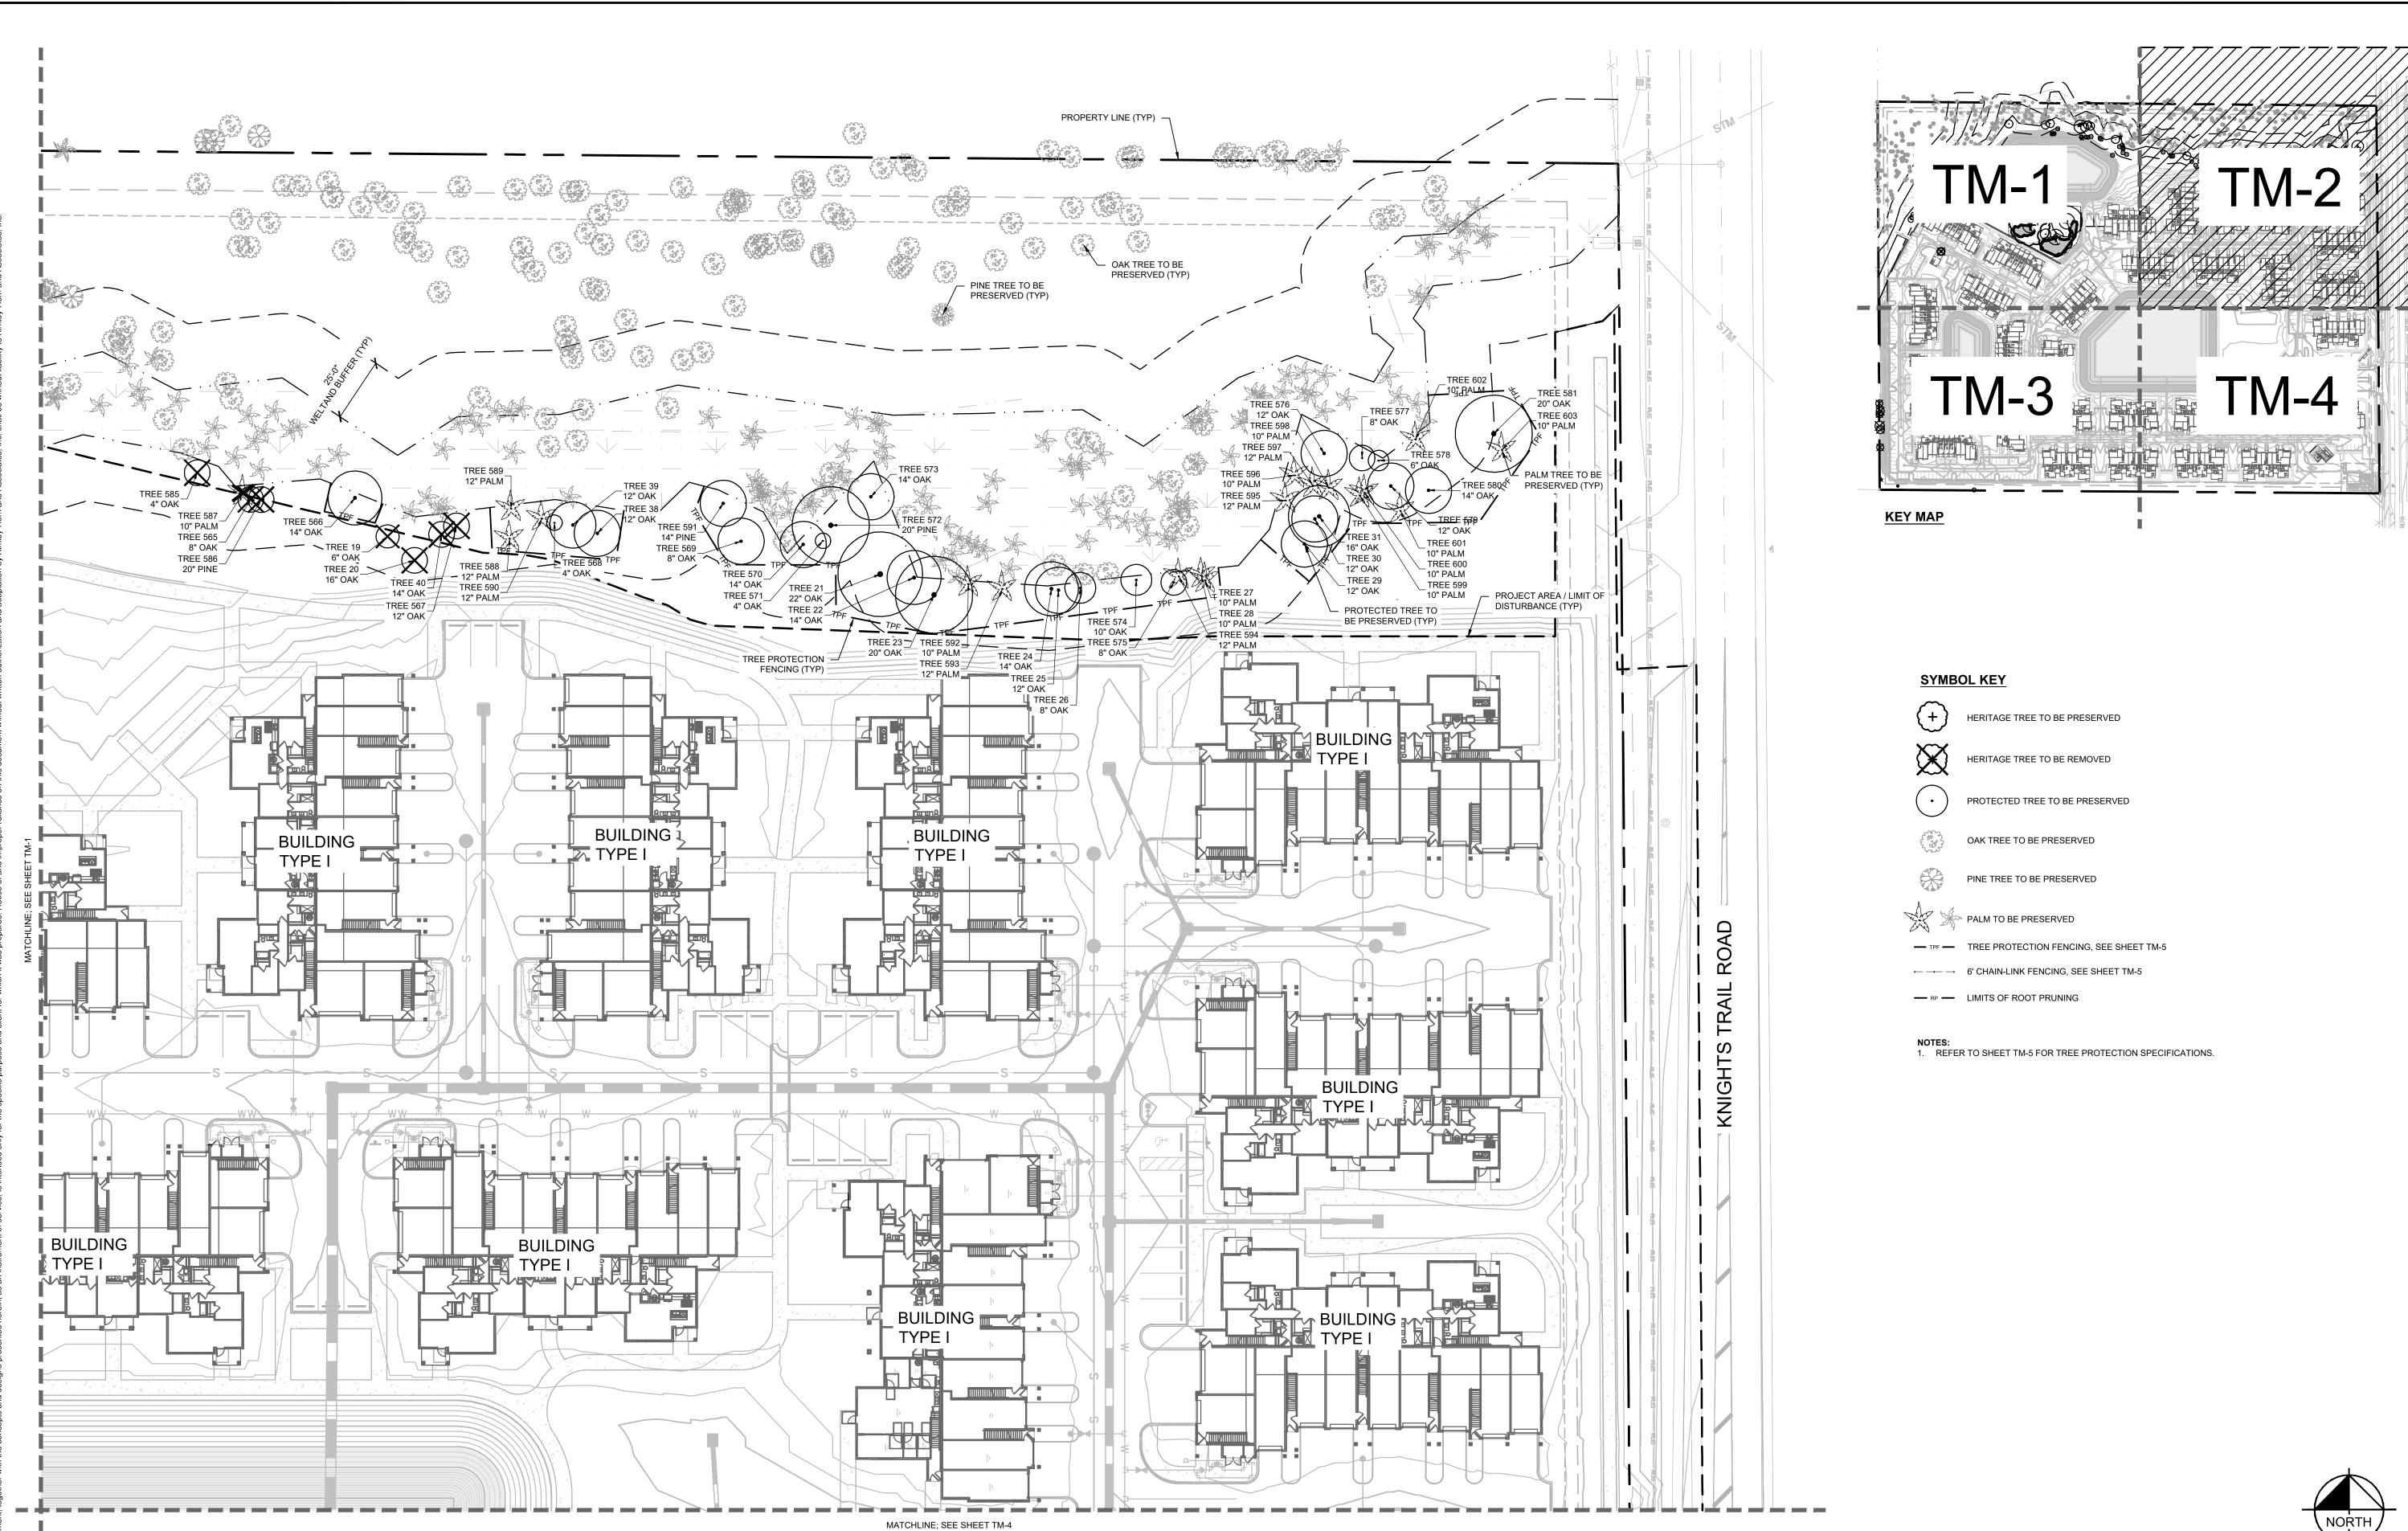

HERITAGE TREE TO BE PRESERVED

HERITAGE TREE TO BE REMOVED

PROTECTED TREE TO BE PRESERVED

PINE TREE TO BE PRESERVED

PALM TO BE PRESERVED

— TPF — TREE PROTECTION FENCING, SEE SHEET TM-5

→ 

— 

6' CHAIN-LINK FENCING, SEE SHEET TM-5

— RP — LIMITS OF ROOT PRUNING

TREE PRESERVATION CREDITS TOTAL QUANTITY TREES **TOTAL DBH INCHES PRESERVATION** PRESERVATION **PRESERVED** PRESERVED CREDIT RATIO (DBH) CREDIT (DBH) 90 2:1 3

NOTES:
1. REFER TO SHEET TM-5 FOR TREE PROTECTION SPECIFICATIONS.

CALL 2 WORKING DAYS
BEFORE YOU DIG IT'S THE LAW! DIAL 811 Know what's **below.** Call before you dig.

SUNSHINE STATE ONE CALL OF FLORIDA, INC.

# SYMBOL KEY

HERITAGE TREE TO BE PRESERVED

HERITAGE TREE TO BE REMOVED

PROTECTED TREE TO BE PRESERVED

OAK TREE TO BE PRESERVED

PINE TREE TO BE PRESERVED

— TPF — TREE PROTECTION FENCING, SEE SHEET TM-5

AT VEN GENERATION A