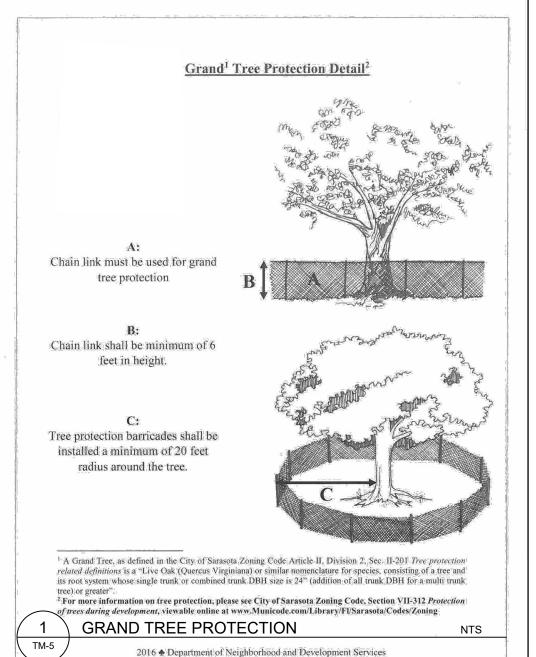

6' CHAIN-LINK FENCING, SEE SHEET TM-5

— RP — LIMITS OF ROOT PRUNING

TREE PRESERVATION CREDITS TOTAL QUANTITY TREES **TOTAL DBH INCHES PRESERVATION** PRESERVATION **PRESERVED** PRESERVED CREDIT RATIO (DBH) CREDIT (DBH) 90 2:1 3

### B. TREE PROTECTION FENCING

- PRIOR TO THE ERECTION OF ANY TREE PROTECTION FENCING, ALL FOREIGN SURFACE MATERIAL, TRASH OR DEBRIS SHALL BE REMOVED FROM THE AREA TO BE ENCLOSED BY THE FENCING. AFTER ERECTION OF THE FENCING NO SUCH MATERIAL OR LITTER SHALL BE PERMITTED TO REMAIN WITHIN THE PROTECTED AREA.
- TREE PROTECTION FENCING SHALL BE PLACED AROUND ALL PROTECTED TREES TO CREATE A PROTECTIVE ROOT ZONE AND SHALL REMAIN IN PLACE UNTIL SITE CLEARING, LAND ALTERATION, AND CONSTRUCTION ACTIVITIES ARE COMPLETE.
- NATIVE GROUND COVER AND UNDERSTORY VEGETATION EXISTING WITHIN THE PROTECTED AREA SHALL REMAIN THROUGHOUT CONSTRUCTION. OTHER DESIGNATED VEGETATION AND INVASIVE PLANT SPECIES SHALL BE REMOVED ONLY BY MANUAL LABOR UTILIZING HAND TOOLS, OR BY OTHER METHODS APPROVED BY THE PROJECT ARBORIST.
- 4. TREE PROTECTION FENCING TYPES AND LOCATIONS SHALL BE ERECTED AS SHOWN ON THE TREE MITIGATION PLANS AND DETAILS, OR AS REQUESTED BY LOCAL AGENCY.
- FINAL LOCATIONS SHALL BE COORDINATED WITH AND APPROVED BY THE PROJECT ARBORIST.
- 6. NO MATERIALS, EQUIPMENT, SPOIL, WASTE OR WASHOUT WATER MAY BE DEPOSITED, STORED, OR PARKED WITHIN 20 FEET OF THE TREE PROTECTION ZONE.
- EROSION CONTROL DEVICES SUCH AS SILT FENCING, DEBRIS BASINS, AND WATER DIVERSION STRUCTURES SHALL BE INSTALLED TO PREVENT SILTATION AND/OR EROSION WITHIN THE TREE PROTECTION ZONE.
- CONSTRUCTION ACTIVITY SHALL NOT DESTROY OR IRREVERSIBLY HARM THE ROOT SYSTEM OF PROTECTED TREES. POST HOLES AND TRENCHES LOCATED CLOSE TO PROTECTED TREES SHALL BE ADJUSTED TO AVOID DAMAGE TO MAJOR ROOTS.
- DO NOT INSTALL CONDUIT, DRAIN OR IRRIGATION LINES, OR ANY UTILITY LINE WITHIN THE TREE PROTECTION ZONE WITHOUT THE APPROVAL OF THE PROJECT ARBORIST. IF LINES MUST TRAVERSE THE PROTECTION AREA, THEY SHALL BE TUNNELED OR BORED
- 10. CONTRACTOR'S ACCESS TO FENCED TREE PROTECTION AREAS WILL BE PERMITTED ONLY WITH APPROVAL OF THE PROJECT ARBORIST.
- EXCAVATION OR GRADING REQUIRED WITHIN THE PROTECTED AREA SHALL BE LIMITED TO THREE (3) INCHES OF CUT OR FILL.
- 12. STRUCTURES AND UNDERGROUND FEATURES TO BE REMOVED WITHIN THE TREE PROTECTION ZONE SHALL BE COORDINATED WITH THE PROJECT ARBORIST
- 13. TREE PROTECTION FENCING AROUND TREES TO BE RELOCATED SHALL BE ERECTED UNTIL THE TREE IS READY TO BE RELOCATED AND NEW FENCING SHALL BE ERECTED AT THE TREES NEW LOCATION AND WILL REMAIN IN PLACE UNTIL ALL CONSTRUCTION
- 14. IF ANY DAMAGE TO TREE PROTECTION FENCING SHOULD OCCUR BY ACCIDENT OR NEGLIGENCE, THE CONTRACTOR SHALL BE RESPONSIBLE FOR IMMEDIATE REPAIRS.
- IF TEMPORARY HAUL OR ACCESS ROADS MUST PASS OVER THE PROTECTED AREA OF TREES TO BE PRESERVED, A ROAD BED OF SIX (6) INCHES OF MULCH OR GRAVEL SHALL BE CREATED TO PROTECT THE SOIL. THE ROAD BED MATERIAL SHALL BE REPLÉNISHED AS NECESSARY TO MAINTAIN A SIX (6) INCH ROAD BED AT ALL TIMES. CONTRACTOR SHALL REMOVE ALL SUCH MATERIALS FROM THE SITE AS SOON AS TEMPORARY ACCESS IS NO LONGER NECESSARY.
- 16. CONTRACTOR SHALL COORDINATE WITH THE PROJECT ARBORIST PRIOR TO THE REMOVAL OF ALL TREE PROTECTION FENCING.