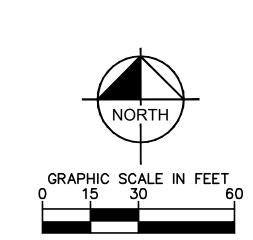

# SYMBOL KEY

HERITAGE TREE TO BE PRESERVED

HERITAGE TREE TO BE REMOVED

PROTECTED TREE TO BE PRESERVED

OAK TREE TO BE PRESERVED

PALM TO BE PRESERVED

— ™ TREE PROTECTION FENCING, SEE SHEET TM-5 

PINE TREE TO BE PRESERVED

— RP — LIMITS OF ROOT PRUNING

NOTES:
1. REFER TO SHEET TM-5 FOR TREE PROTECTION SPECIFICATIONS.

CALL 2 WORKING DAYS
BEFORE YOU DIG IT'S THE LAW! **DIAL 811** SUNSHINE STATE ONE CALL OF FLORIDA, INC.

GENERATION A