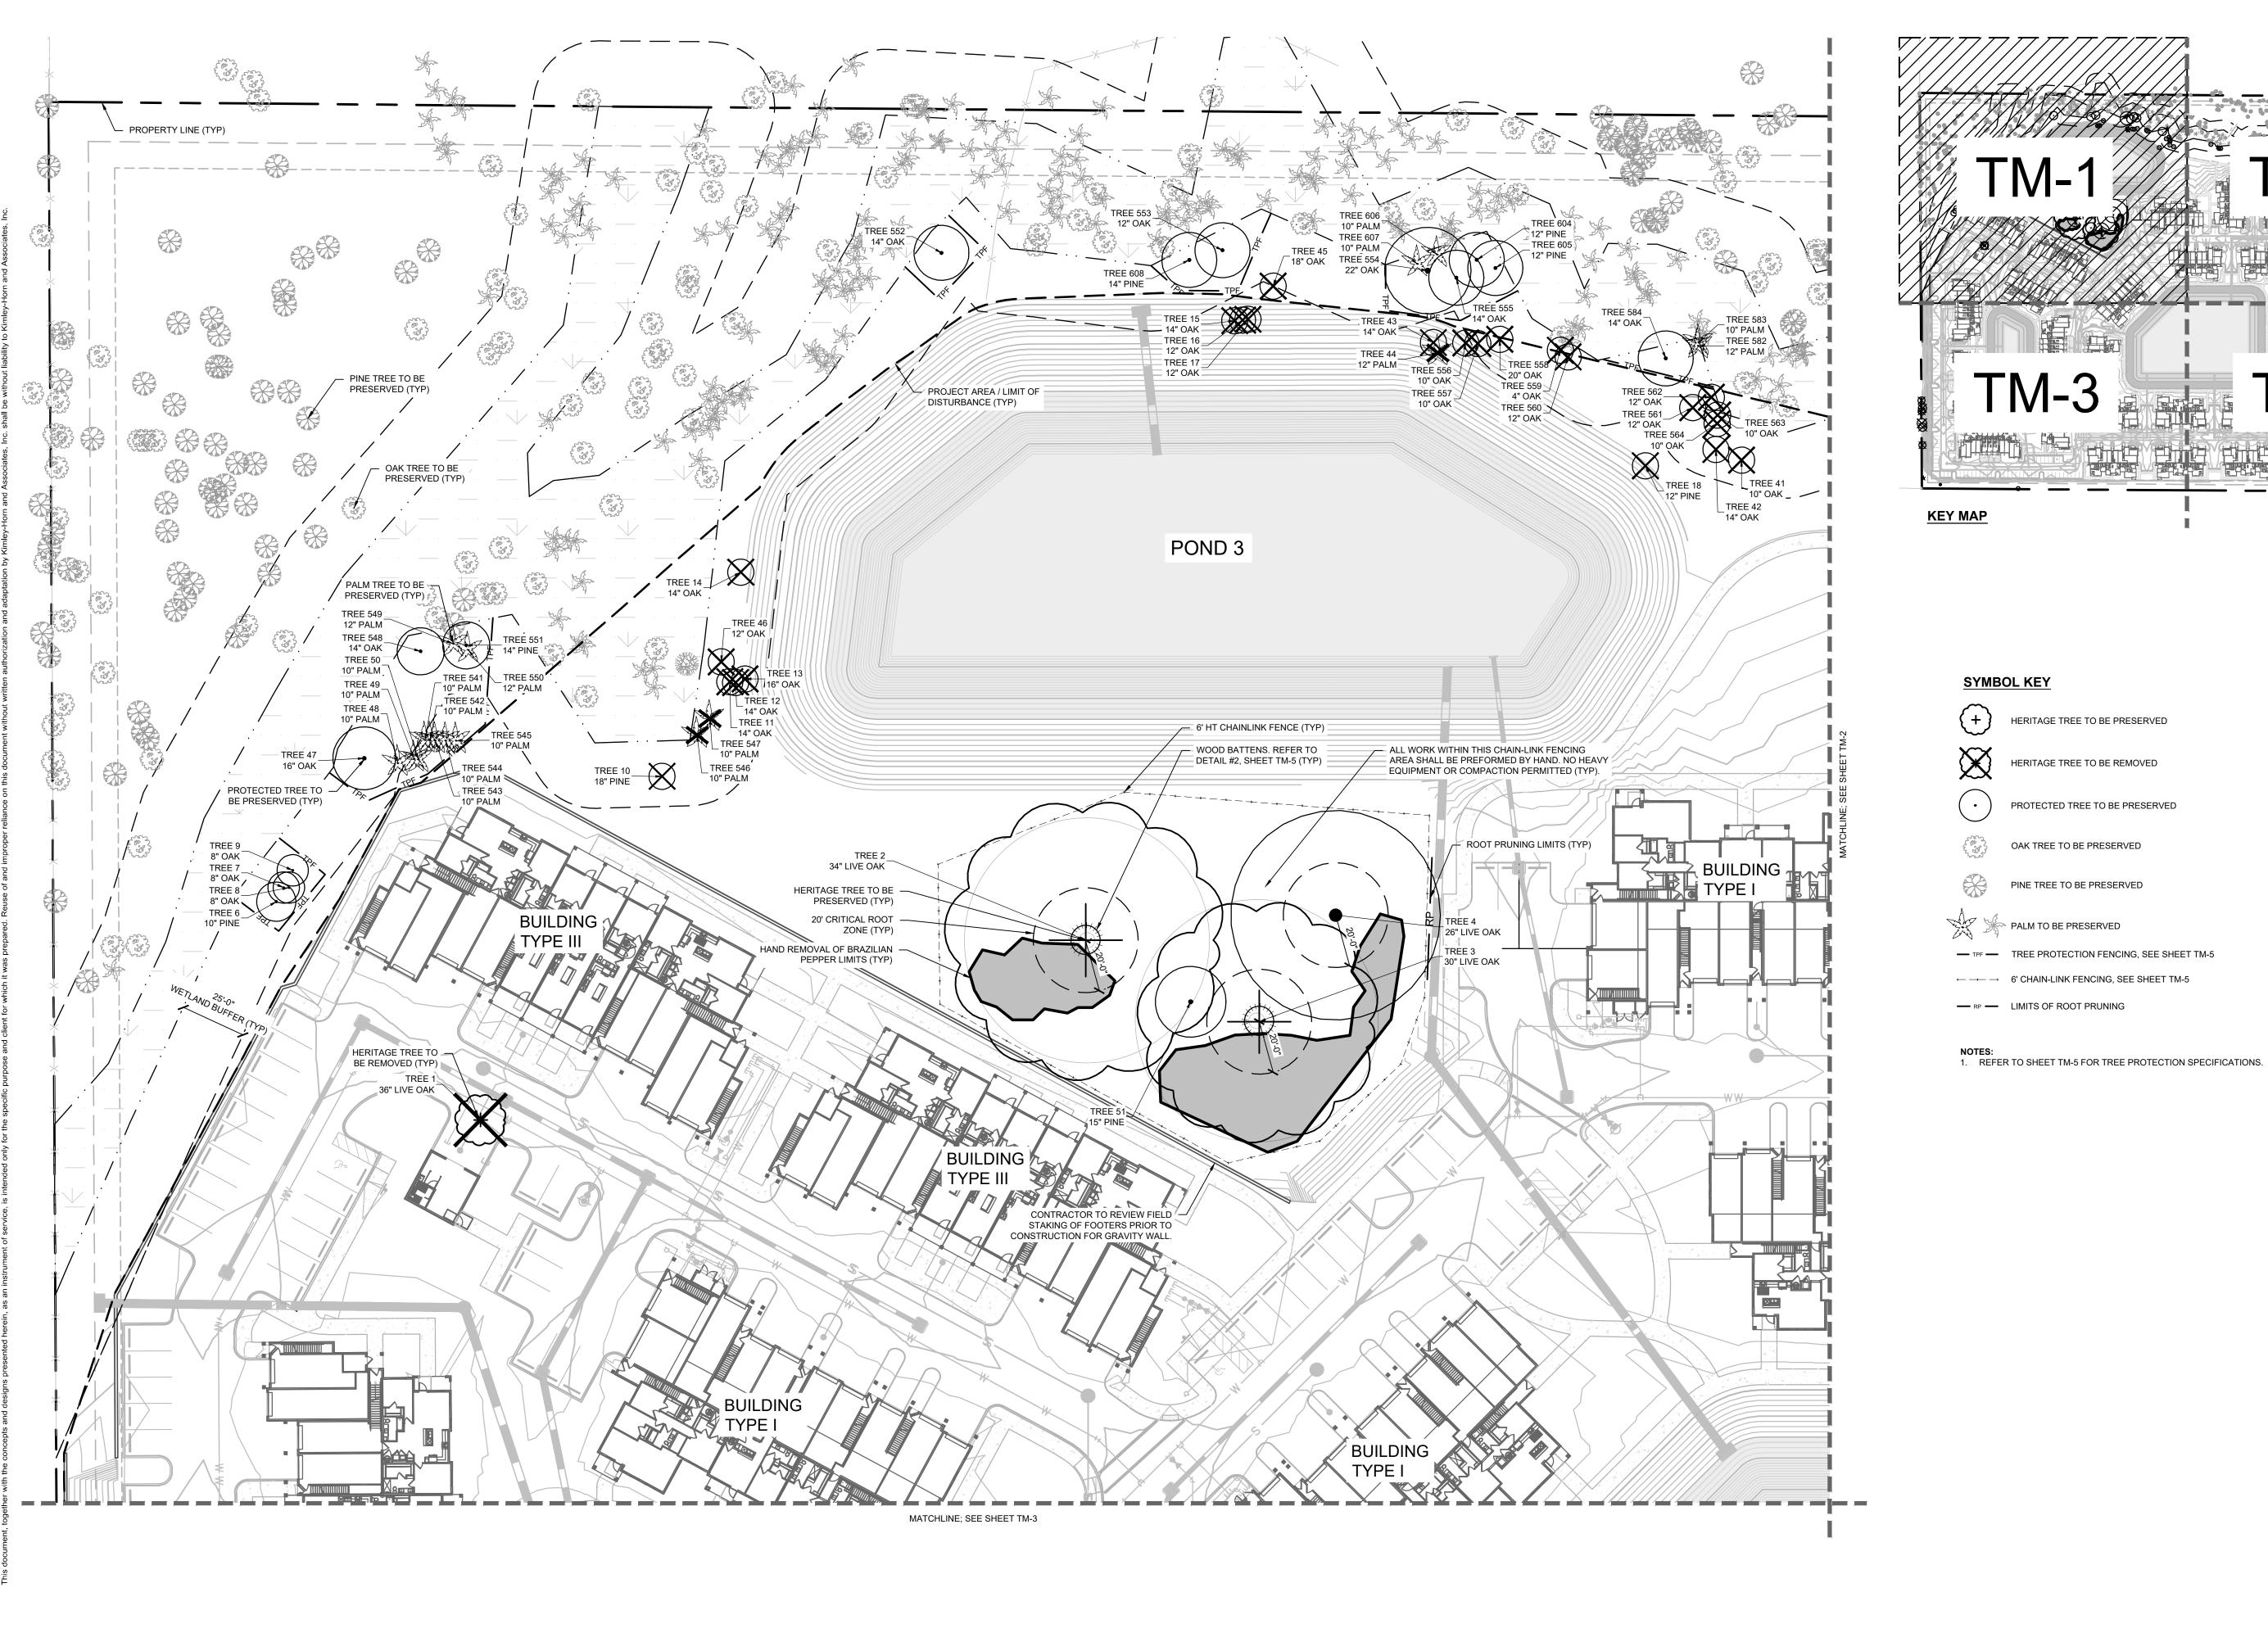

# SYMBOL KEY

HERITAGE TREE TO BE PRESERVED

HERITAGE TREE TO BE REMOVED

PROTECTED TREE TO BE PRESERVED

OAK TREE TO BE PRESERVED

PALM TO BE PRESERVED

— ™ TREE PROTECTION FENCING, SEE SHEET TM-5 

PINE TREE TO BE PRESERVED

— RP — LIMITS OF ROOT PRUNING

NOTES:
1. REFER TO SHEET TM-5 FOR TREE PROTECTION SPECIFICATIONS.

CALL 2 WORKING DAYS
BEFORE YOU DIG IT'S THE LAW! **DIAL 811** SUNSHINE STATE ONE CALL OF FLORIDA, INC.

GENERATION A

SHEET NUMBER

FOR VENICE, I