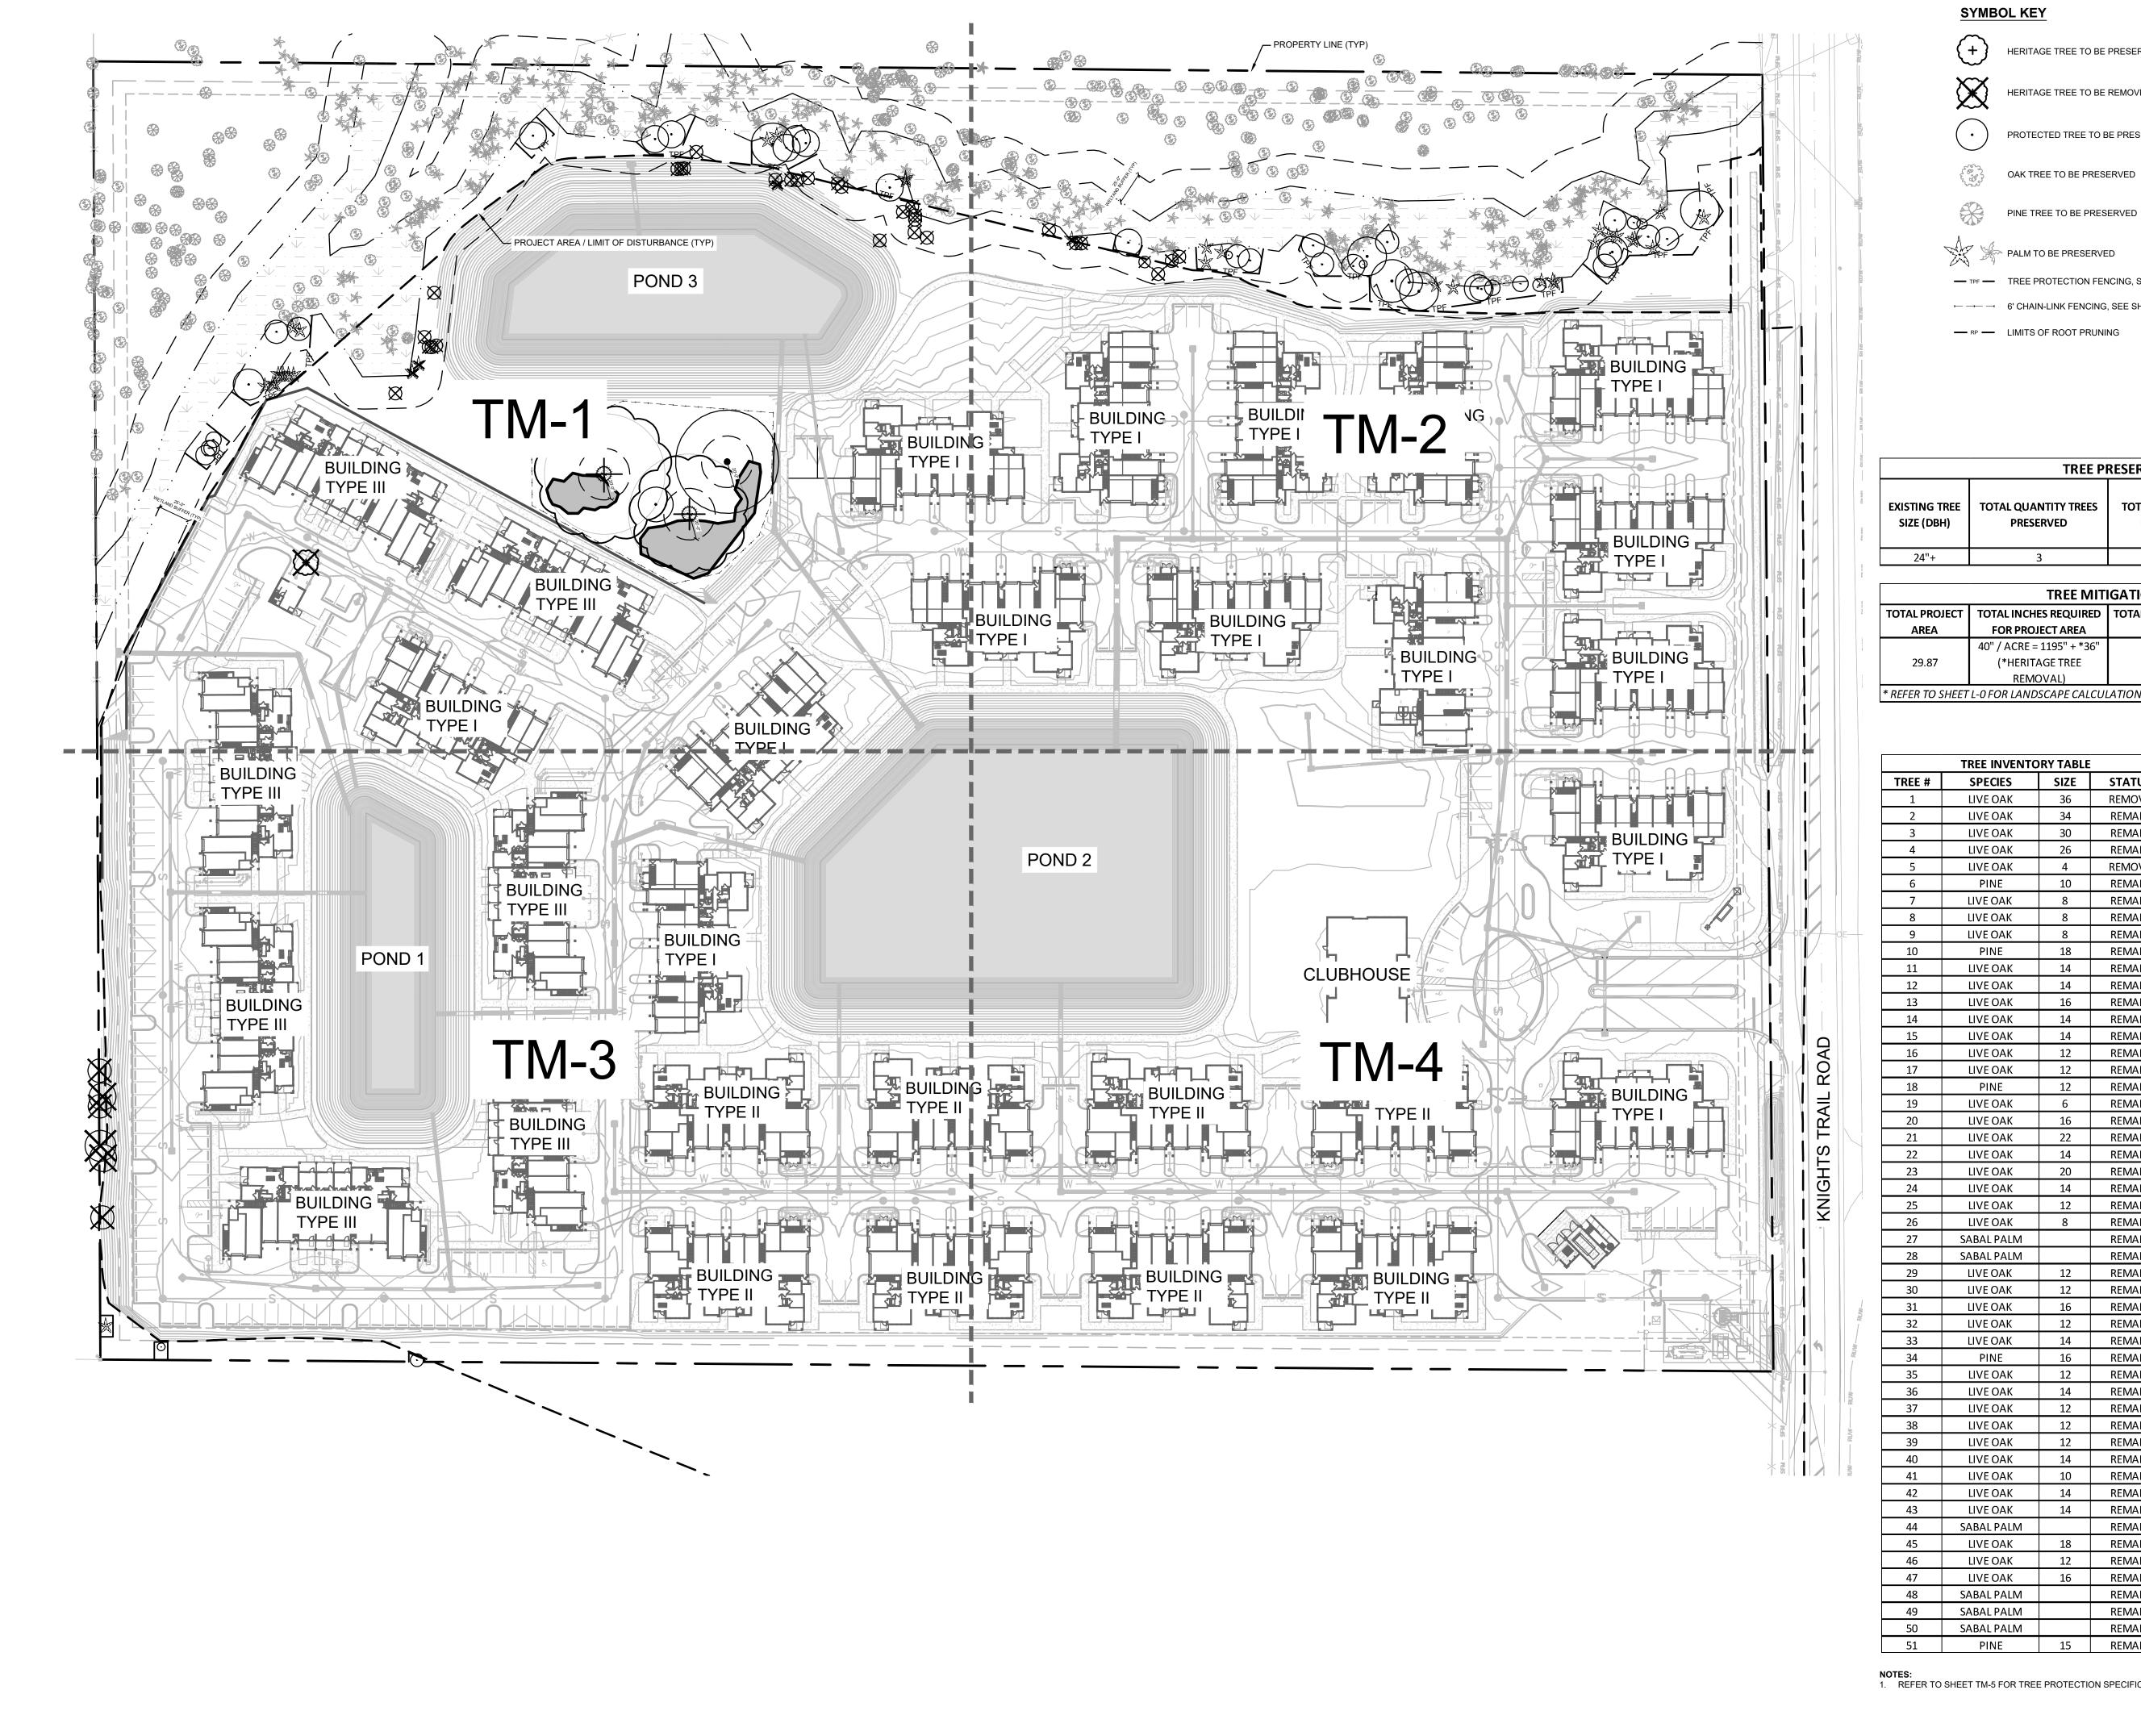

HERITAGE TREE TO BE PRESERVED

HERITAGE TREE TO BE REMOVED

PROTECTED TREE TO BE PRESERVED

PINE TREE TO BE PRESERVED

PALM TO BE PRESERVED

— TPF — TREE PROTECTION FENCING, SEE SHEET TM-5

→ 

— 

6' CHAIN-LINK FENCING, SEE SHEET TM-5

— RP — LIMITS OF ROOT PRUNING

TREE PRESERVATION CREDITS TOTAL QUANTITY TREES **TOTAL DBH INCHES PRESERVATION** PRESERVATION **PRESERVED** PRESERVED CREDIT RATIO (DBH) CREDIT (DBH) 90 2:1 3

| TREE MITIGATION REQUIREMENTS                    |                           |                    |                 |              |  |  |
|-------------------------------------------------|---------------------------|--------------------|-----------------|--------------|--|--|
| TOTAL PROJECT                                   | TOTAL INCHES REQUIRED     | TOTAL PRESERVATION | TOTAL REMAINING | TOTAL INCHES |  |  |
| AREA                                            | FOR PROJECT AREA          | CREDITS            | INCHES REQUIRED | PROVIDED     |  |  |
|                                                 | 40" / ACRE = 1195" + *36" |                    |                 |              |  |  |
| 29.87                                           | (*HERITAGE TREE           | 180                | 1051            | 1231         |  |  |
|                                                 | REMOVAL)                  |                    |                 |              |  |  |
| * REFER TO SHEET L-0 FOR LANDSCAPE CALCULATIONS |                           |                    |                 |              |  |  |

| TREE INVENTORY TABLE |            |      |        |  |
|----------------------|------------|------|--------|--|
| TREE #               | SPECIES    | SIZE | STATUS |  |
| 1                    | LIVE OAK   | 36   | REMOVE |  |
| 2                    | LIVE OAK   | 34   | REMAIN |  |
| 3                    | LIVE OAK   | 30   | REMAIN |  |
| 4                    | LIVE OAK   | 26   | REMAIN |  |
| 5                    | LIVE OAK   | 4    | REMOVE |  |
| 6                    | PINE       | 10   | REMAIN |  |
| 7                    | LIVE OAK   | 8    | REMAIN |  |
| 8                    | LIVE OAK   | 8    | REMAIN |  |
| 9                    | LIVE OAK   | 8    | REMAIN |  |
| 10                   | PINE       | 18   | REMAIN |  |
| 11                   | LIVE OAK   | 14   | REMAIN |  |
| 12                   | LIVE OAK   | 14   | REMAIN |  |
| 13                   | LIVE OAK   | 16   | REMAIN |  |
| 14                   | LIVE OAK   | 14   | REMAIN |  |
| 15                   | LIVE OAK   | 14   | REMAIN |  |
| 16                   | LIVE OAK   | 12   | REMAIN |  |
| 17                   | LIVE OAK   | 12   | REMAIN |  |
| 18                   | PINE       | 12   | REMAIN |  |
| 19                   | LIVE OAK   | 6    | REMAIN |  |
| 20                   | LIVE OAK   | 16   | REMAIN |  |
| 21                   | LIVE OAK   | 22   | REMAIN |  |
| 22                   | LIVE OAK   | 14   | REMAIN |  |
| 23                   | LIVE OAK   | 20   | REMAIN |  |
| 24                   | LIVE OAK   | 14   | REMAIN |  |
| 25                   | LIVE OAK   | 12   | REMAIN |  |
| 26                   | LIVE OAK   | 8    | REMAIN |  |
| 27                   | SABAL PALM | 0    | REMAIN |  |
| 28                   | SABAL PALM |      | REMAIN |  |
| 29                   | LIVE OAK   | 12   | REMAIN |  |
| 30                   | LIVE OAK   | 12   | REMAIN |  |
| 31                   |            | 16   |        |  |
|                      | LIVE OAK   |      | REMAIN |  |
| 32                   | LIVE OAK   | 12   | REMAIN |  |
| 33                   | LIVE OAK   | 14   | REMAIN |  |
| 34                   | PINE       | 16   | REMAIN |  |
| 35                   | LIVE OAK   | 12   | REMAIN |  |
| 36                   | LIVE OAK   | 14   | REMAIN |  |
| 37                   | LIVE OAK   | 12   | REMAIN |  |
| 38                   | LIVE OAK   | 12   | REMAIN |  |
| 39                   | LIVE OAK   | 12   | REMAIN |  |
| 40                   | LIVE OAK   | 14   | REMAIN |  |
| 41                   | LIVE OAK   | 10   | REMAIN |  |
| 42                   | LIVE OAK   | 14   | REMAIN |  |
| 43                   | LIVE OAK   | 14   | REMAIN |  |
| 44                   | SABAL PALM |      | REMAIN |  |
| 45                   | LIVE OAK   | 18   | REMAIN |  |
| 46                   | LIVE OAK   | 12   | REMAIN |  |
| 47                   | LIVE OAK   | 16   | REMAIN |  |
| 48                   | SABAL PALM |      | REMAIN |  |
| 49                   | SABAL PALM |      | REMAIN |  |
| 50                   | SABAL PALM |      | REMAIN |  |
| 51                   | PINE       | 15   | REMAIN |  |

NOTES:
1. REFER TO SHEET TM-5 FOR TREE PROTECTION SPECIFICATIONS.

CALL 2 WORKING DAYS
BEFORE YOU DIG IT'S THE LAW! DIAL 811 Know what's **below.** Call before you dig.

SUNSHINE STATE ONE CALL OF FLORIDA, INC.

SHEET NUMBER TM-0

GENERATION AT VENICE

GENERATION AT VENICE, LLC

OVERALL TREE
MITIGATION PLAN

# SYMBOL KEY

HERITAGE TREE TO BE PRESERVED

HERITAGE TREE TO BE REMOVED

PROTECTED TREE TO BE PRESERVED

OAK TREE TO BE PRESERVED

PINE TREE TO BE PRESERVED

— TPF — TREE PROTECTION FENCING, SEE SHEET TM-5

AT VEN GENERATION A