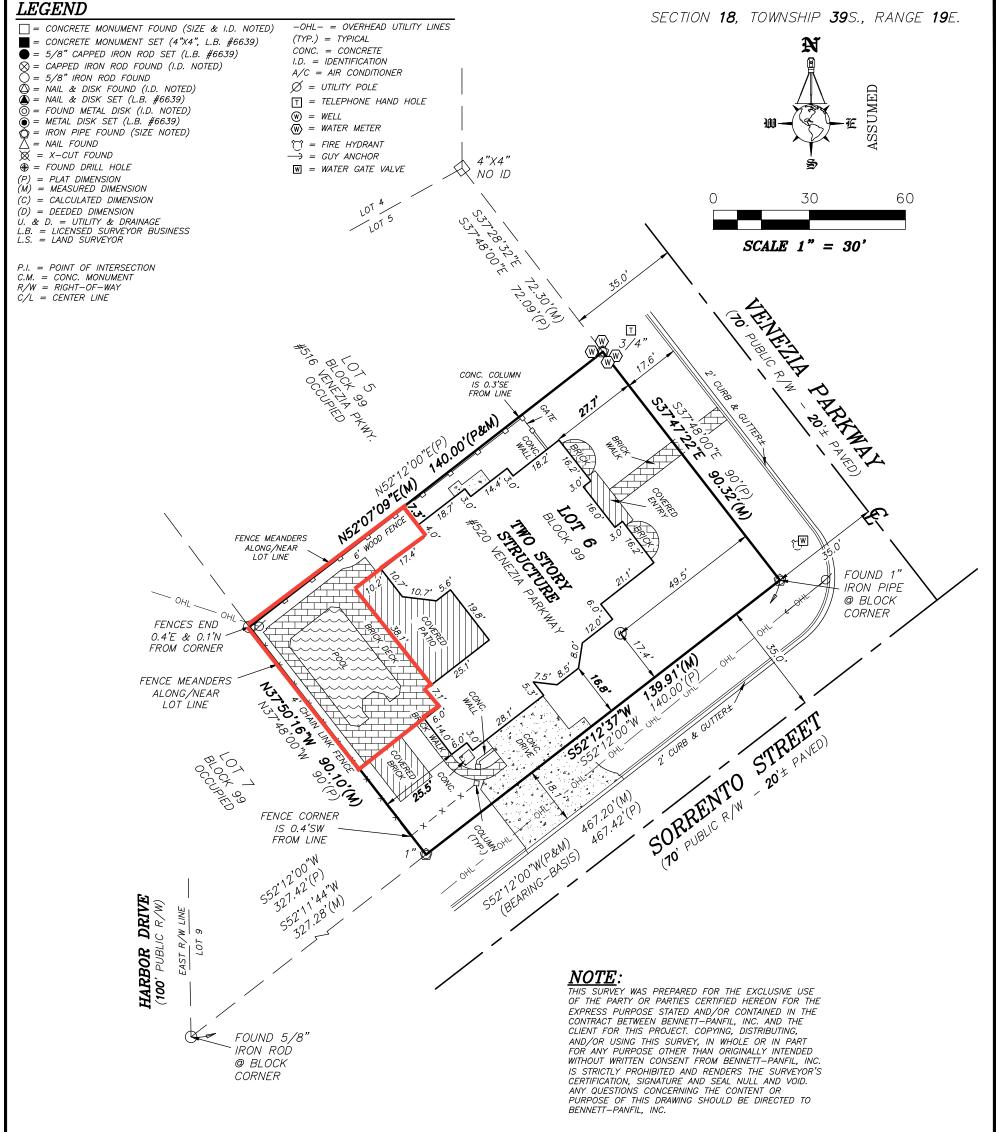

SURVEYORS NOTES:

## DESCRIPTION FURNISHED BY CLIENT.

THE SURVEY AS SHOWN HEREON WAS MADE WITHOUT BENEFIT OF ABSTRACT OF TITLE, AND THEREFOR THE UNDERSIGNED AND BENNETT-PANFIL, INC. MAKE NO GUARANTEES OR REPRESENTATIONS REGARDING INFORMATION SHOWN HEREIN PERTAINING TO EASEMENTS, CLAIMS OF EASEMENTS, RIGHTS-OF-WAY, SETBACK LINES, OVERLAPS, BOUNDARY LINE DISPUTES, AGREEMENTS, RESERVATIONS OR OTHER SIMILAR MATTERS WHICH MAY APPEAR IN THE ABSTRACT, BUT IF THE SAME, OR ANY OF THEM ACTUALLY (IS) ARE IN EXISTENCE ON THE LAND SURVEYED, THEN IN THAT EVENT, THE SAME (IS) ARE SHOWN HEREON.

THE INFORMATION DEPICTED ON THIS MAP REPRESENTS THE RESULT OF A SURVEY PERFORMED ON THE INDICATED DATE AND CAN ONLY BE CONSIDERED AS INDICATING THE GENERAL CONDITIONS AT THAT TIME.

NO UNDERGROUND INSTALLATIONS OR IMPROVEMENTS HAVE BEEN LOCATED EXCEPT AS NOTED.

BEARINGS SHOWN HEREON ARE BASED ON THE RECORD PLAT OF VENICE VENEZIA PARK SECTION, THE NORTHERLY R/W LINE OF SORRENTO STREET, BEING S. 52°12'00" W.

SYMBOL CHARACTERS AND OR POSITIONS MAY NOT BE DEPICTED TO SCALE FOR CLARIFICATION PURPOSES.

## BOUNDARY SURVEY OF: LOT 6, BLOCK 99 VENICE VENEZIA PARK SECTION

ACCORDING TO THE PLAT THEREOF AS RECORDED IN PLAT BOOK 2, PAGE 168, OF THE PUBLIC RECORDS OF SARASOTA COUNTY, FLORIDA CITY OF VENICE, FLORIDA

| BENNETT-PANFIL, INC.         www.bpisurvey.com         9/16/24 UPDATE SURVEY 1063/2 D.J.S.           742 Shamrock Blvd.         Venice, Florida 34293         DATE OF FIELD SURVEY:           (941) 497-1290 (941)         6/27/2020, 9/16/2024         B. GREGORY RIETH           100 0100 (041) 000 (041) 000         FIELD BOOK: 867         PAGE: 37 |                                                                                                                     | <b>CERTIFIED TO:</b><br>SHIRLEY R. BOONE                                                                                                                                                   | THIS SURVEY WAS PREPARED IN ACCORDANCE WITH THE "STANDARDS OF<br>PRACTICE FOR SURVEYS" SET FORTH BY THE FLORIDA BOARD OF<br>PROFESSIONAL SURVEYORS & MAPPERS IN CHAPTER 5J-17, FLORIDA<br>ADMINISTRATIVE CODE, PURSUANT TO SECTION 472.027, FLORIDA<br>STATUTES, AND IS NOT INTENDED TO MEET ANY OTHER MUNICIPAL OR<br>NATIONAL STANDARD OR REQUIREMENT UNLESS NOTED. |
|----------------------------------------------------------------------------------------------------------------------------------------------------------------------------------------------------------------------------------------------------------------------------------------------------------------------------------------------------------|---------------------------------------------------------------------------------------------------------------------|--------------------------------------------------------------------------------------------------------------------------------------------------------------------------------------------|-----------------------------------------------------------------------------------------------------------------------------------------------------------------------------------------------------------------------------------------------------------------------------------------------------------------------------------------------------------------------|
| Fax (941) 497-6186<br>Fax (941) 497-6186                                                                                                                                                                             | 742 Shamrock Blvd.<br>Venice, Florida 34293<br>(941) 497-1290 (941)<br>496-9488 (941) 624-490<br>Fax (941) 497-6186 | 9/16/24 UPDATE SURVEY 1063/2 D.J.S.<br><b>DATE OF FIELD SURVEY:</b><br>6/27/2020, 9/16/2024<br><b>FIELD BOOK:</b> 867 <b>PAGE:</b> 37<br><b>CHECKED BY:</b> B.G.R. <b>DRAWN BY:</b> D.J.S. | LICENSED SURVEYOR BUSINESS NO. 6639 B. GREGORY RIETH                                                                                                                                                                                                                                                                                                                  |