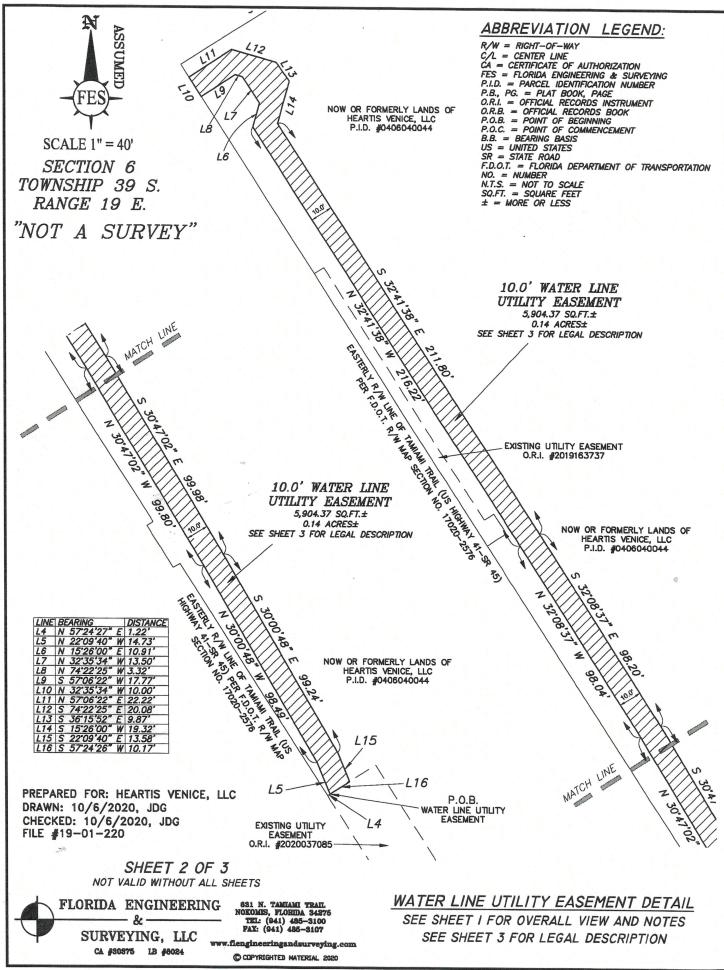

COMMENCE AT THE NORTHWEST COMER OF LOT 1, BLOCK 17, PLAT OF NOKOMIS, ACCORDING TO THE MAP OR PLAT THEREOF AS RECORDED IN PLAT BOOK 1, PAGE 11, OF THE PUBLIC RECORDS OF SARASOTA COUNTY, FLORIDA; THENCE ALONG THE WESTERLY BOUNDARY LINE OF SAID LOT 1, S 31°55'25" E, A DISTANCE OF 208.35 FEET TO A POINT OF INTERSECTION WITH THE SOUTHEASTERLY BOUNDARY LINE OF A 20 FOOT ALLEY, LYING 20 FEET SOUTH OF AND PARALLEL WITH THE SOUTHERLY BOUNDARY OF LOT 42, BLOCK F, OF SAID PLAT OF NOKOMIS; THENCE ALONG SAID SOUTHEASTERLY BOUNDARY LINE, S 57°46'04" W, A DISTANCE OF 159.22 FEET TO A POINT OF INTERSECTION WITH THE EASTERLY RIGHT-OF-WAY LINE OF TAMIAMI TRAIL (U.S. HIGHWAY 41, S.R. 45) PER FLORIDA DEPARTMENT OF TRANSPORTATION RIGHT-OF-WAY MAP, SECTION NO. 17020-2576; THENCE ALONG SAID EASTERLY RIGHT-OF-WAY LINE OF SAID TAMIAMI TRAIL FOR THE FOLLOWING FIVE (5) COURSES: 1) S 32°35'34" E, A DISTANCE OF 425.64 FEET; 2) THENCE S 59°04'34" W, A DISTANCE OF 3.22 FEET; 3) THENCE S 32°05'44" E, A DISTANCE OF 21.52 FEET; 4) THENCE N 59°07'06" E, A DISTANCE OF 3.41 FEET; 5) THENCE S 32°35'34" E, A DISTANCE OF 119.34; THENCE LEAVING SAID EASTERLY RIGHT-OF-WAY LINE, N 57'24'27" E, A DISTANCE OF 1.22 FEET FOR A POINT OF BEGINNING; THENCE N 22°09'40" W, A DISTANCE OF 14.73 FEET; THENCE N 30°00'48" W, A DISTANCE OF 98.49 FEET; THENCE N 30°47'02" W, A DISTANCE OF 99.80 FEET; THENCE N 32°08'37" W, A DISTANCE OF 98.04 FEET; THENCE N 32°41'38" W, A DISTANCE OF 216.22 FEET; THENCE N 15°26'00" E, A DISTANCE OF 10.91 FEET; THENCE N 32°35'34" W, A DISTANCE OF 13.50 FEET; THENCE N 74'22'25" W, A DISTANCE OF 3.32 FEET; THENCE S 57'06'22" W, A DISTANCE OF 17.77 FEET TO A POINT OF INTERSECTION WITH THE EASTERLY RIGHT-OF-WAY LINE OF TAMIAMI TRAIL (U.S. HIGHWAY 41, S.R. 45) PER FLORIDA DEPARTMENT OF TRANSPORTATION RIGHT-OF-WAY MAP, SECTION NO. 17020-2576; THENCE ALONG SAID EASTERLY RIGHT-OF-WAY LINE, N 32°35'34" W, A DISTANCE OF 10.00 FEET; THENCE LEAVING SAID EASTERLY RIGHT-OF-WAY LINE, N 57°06'22" E, A DISTANCE OF 22.22 FEET; THENCE S 74°22'25" E, A DISTANCE OF 20.08 FEET; THENCE S 36"15'52" E, A DISTANCE OF 9.87 FEET; THENCE S 15°26'00" W, A DISTANCE OF 19.32 FEET; THENCE S 32°41'38" E, A DISTANCE OF 211.80 FEET; THENCE S 32'08'37" E, A DISTANCE OF 98.20 FEET; THENCE S 30'47'02" E, A DISTANCE OF 99.98 FEET; THENCE S 30°00'48" E, A DISTANCE OF 99.24 FEET; THENCE S 22°09'40" E, A DISTANCE OF 13.58 FEET; THENCE S 57°24'26" W, A DISTANCE OF 10.17 FEET TO THE POINT OF BEGINNING.

SAID EASEMENT CONTAINING 5,904.37 SQUARE FEET OR 0.14 ACRES, MORE OR LESS.

PREPARED FOR: HEARTIS VENICE, LLC DRAWN: 10/6/2020, JDG CHECKED: 10/6/2020, JDG FILE #19-01-220

FLORIDA ENGINEERING - & -

CA #30375 LB #8024