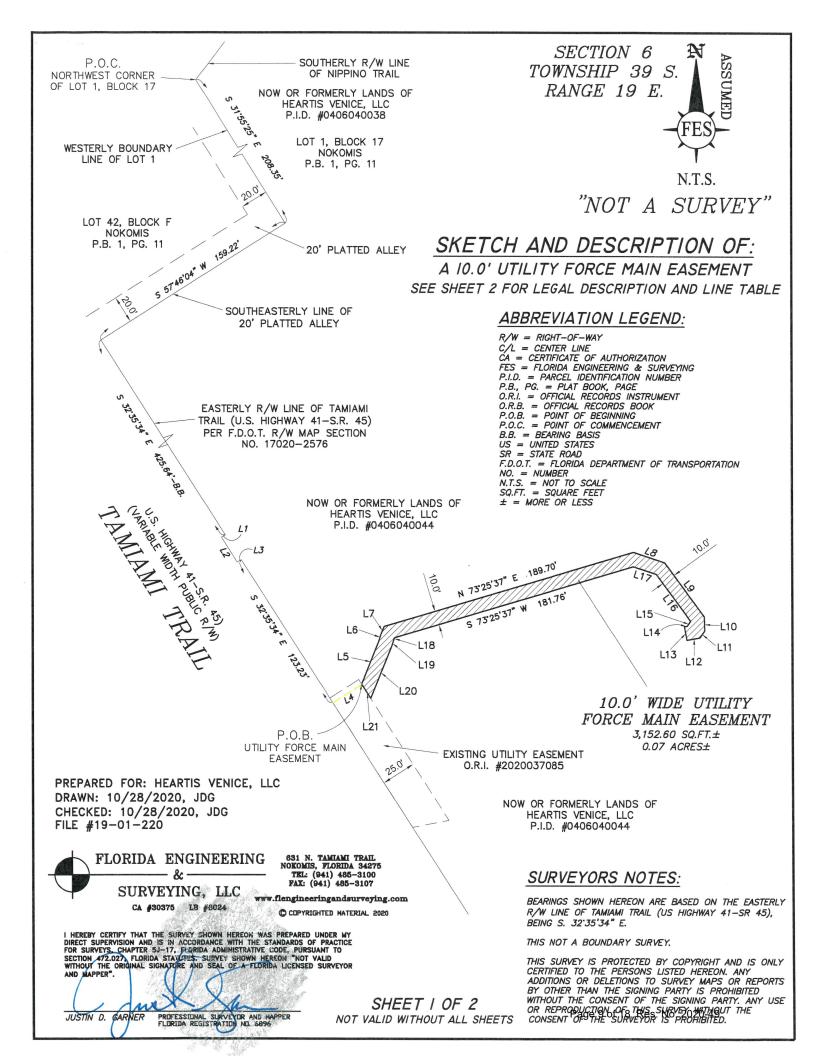

### LEGAL DESCRIPTION OF:

A TEN (10) FOOT WIDE UTILITY FORCE MAIN EASEMENT LYING OVER, UNDER AND ACROSS A PORTION OF THOSE LANDS DESCRIBED IN OFFICIAL RECORDS INSTRUMENT #2018141793, ALL LYING AND BEING IN THE SOUTHWEST 1/4 OF SECTION 6, TOWNSHIP 39 SOUTH, RANGE 19 EAST, SARASOTA COUNTY, FLORIDA AND BEING MORE PARTICULARLY DESCRIBED AS FOLLOWS:

COMMENCE AT THE NORTHWEST COMER OF LOT 1, BLOCK 17, PLAT OF NOKOMIS, ACCORDING TO THE MAP OR PLAT THEREOF AS RECORDED IN PLAT BOOK 1, PAGE 11, OF THE PUBLIC RECORDS OF SARASOTA COUNTY, FLORIDA; THENCE ALONG THE WESTERLY BOUNDARY LINE OF SAID LOT 1, S 31'55'25" E, A DISTANCE OF 208.35 FEET TO A POINT OF INTERSECTION WITH THE SOUTHEASTERLY BOUNDARY LINE OF A 20 FOOT ALLEY, LYING 20 FEET SOUTH OF AND PARALLEL WITH THE SOUTHERLY BOUNDARY OF LOT 42, BLOCK F, OF SAID PLAT OF NOKOMIS; THENCE ALONG SAID SOUTHEASTERLY BOUNDARY LINE, S 57°46'04" W, A DISTANCE OF 159.22 FEET TO A POINT OF INTERSECTION WITH THE EASTERLY RIGHT-OF-WAY LINE OF TAMIAMI TRAIL (U.S. HIGHWAY 41, S.R. 45) PER FLORIDA DEPARTMENT OF TRANSPORTATION RIGHT-OF-WAY MAP, SECTION NO. 17020-2576; THENCE ALONG SAID EASTERLY RIGHT-OF-WAY LINE OF SAID TAMIAMI TRAIL FOR THE FOLLOWING FIVE (5) COURSES: 1) S 32°35'34" E, A DISTANCE OF 425.64 FEET; 2) THENCE S 59°04'34" W, A DISTANCE OF 3.22 FEET; 3) THENCE S 32°05'44" E, A DISTANCE OF 21.52 FEET; 4) THENCE N 59°07'06" E, A DISTANCE OF 3.41 FEET; 5) THENCE S 32°35'34" E, A DISTANCE OF 123.23 FEET; THENCE LEAVING SAID EASTERLY RIGHT-OF-WAY LINE, N 57°24'26" E, DISTANCE OF 25.00 FEET TO A POINT ON THE EASTERLY LINE OF AN EXISTING 25 FOOT WIDE UTILITY EASEMENT AS RECORDED IN OFFICIAL RECORDS INSTRUMENT #2020037085, PUBLIC RECORDS OF SARASOTA COUNTY, FLORIDA, SAID POINT BEING THE POINT OF BEGINNING; THENCE N 21°58'54" E. A DISTANCE OF 33.71 FEET; THENCE N 17°52'28" E, A DISTANCE OF 5.09 FEET; THENCE N 21°56'22" E, A DISTANCE OF 6.28 FEET; THENCE N 73°25'37" E, A DISTANCE OF 189.70 FEET; THENCE S 71°53'53" E, A DISTANCE OF 23.74 FEET; THENCE S 36'14'26" E, A DISTANCE OF 48.59 FEET; THENCE S 01'06'55" E, A DISTANCE OF 10.27 FEET; THENCE S 34°39'24" W, A DISTANCE OF 6.19 FEET; THENCE S 79°39'24" W, A DISTANCE OF 9.59 FEET; THENCE N 10°20'36" W, A DISTANCE OF 10.00 FEET; THENCE N 79°39'24" E, A DISTANCE OF 2.24 FEET; THENCE N 34°39'24" E, A DISTANCE OF 4.24 FEET; THENCE N 36°14'26" W, A DISTANCE OF 42.21 FEET; THENCE N 71°53'53" W, A DISTANCE OF 17.40 FEET; THENCE S 73°25'37" W, A DISTANCE OF 181.76 FEET; THENCE S 21°56'22" W, A DISTANCE OF 1.10 FEET; THENCE S 17°52'28" W, A DISTANCE OF 5.10 FEET; THENCE S 21°58'54" W, A DISTANCE OF 41.18 FEET TO A POINT ON THE EASTERLY LINE OF AN EXISTING 25 FOOT WIDE UTILITY EASEMENT AS RECORDED IN OFFICIAL RECORDS INSTRUMENT #2020037085, PUBLIC RECORDS OF SARASOTA COUNTY, FLORIDA; THENCE ALONG SAID EASTERLY LINE, N 32°35'34" W, A DISTANCE OF 12.27 FEET TO THE POINT OF BEGINNING.

SAID EASEMENT CONTAINING 3,152.60 SQUARE FEET OR 0.07 ACRES, MORE OR LESS.

PREPARED FOR: HEARTIS VENICE, LLC DRAWN: 10/28/2020, JDG CHECKED: 10/28/2020, JDG FILE #19-01-220

FLORIDA ENGINEERING & SURVEYING, LLC