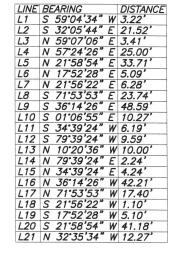

COMMENCE AT THE NORTHWEST COMER OF LOT 1, BLOCK 17, PLAT OF NOKOMIS, ACCORDING TO THE MAP OR PLAT THEREOF AS RECORDED IN PLAT BOOK 1, PAGE 11, OF THE PUBLIC RECORDS OF SARASOTA COUNTY, FLORIDA; THENCE ALONG THE WESTERLY BOUNDARY LINE OF SAID LOT 1, S 31°55'25" E, A DISTANCE OF 208.35 FEET TO A POINT OF INTERSECTION WITH THE SOUTHEASTERLY BOUNDARY LINE OF A 20 FOOT ALLEY, LYING 20 FEET SOUTH OF AND PARALLEL WITH THE SOUTHERLY BOUNDARY OF LOT 42, BLOCK F, OF SAID PLAT OF NOKOMIS; THENCE ALONG SAID SOUTHEASTERLY BOUNDARY LINE, S 57°46'04" W, A DISTANCE OF 159.22 FEET TO A POINT OF INTERSECTION WITH THE EASTERLY RIGHT-OF-WAY LINE OF TAMIAMI TRAIL (U.S. HIGHWAY 41, S.R. 45) PER FLORIDA DEPARTMENT OF TRANSPORTATION RIGHT-OF-WAY MAP, SECTION NO. 17020-2576; THENCE ALONG SAID EASTERLY RIGHT-OF-WAY LINE OF SAID TAMIAMI TRAIL FOR THE FOLLOWING FIVE (5) COURSES: 1) S 32°35'34" E, A DISTANCE OF 425.64 FEET; 2) THENCE S 59°04'34" W, A DISTANCE OF 3.22 FEET; 3) THENCE S 32°05'44" E, A DISTANCE OF 21.52 FEET; 4) THENCE N 59°07'06" E, A DISTANCE OF 3.41 FEET; 5) THENCE S 32°35'34" E, A DISTANCE OF 119.34; THENCE LEAVING SAID EASTERLY RIGHT-OF-WAY LINE, N 57'24'27" E, A DISTANCE OF 1.22 FEET FOR A POINT OF BEGINNING; THENCE N 22°09'40" W, A DISTANCE OF 14.73 FEET; THENCE N 30°00'48" W, A DISTANCE OF 98.49 FEET; THENCE N 30°47'02" W, A DISTANCE OF 99.80 FEET; THENCE N 32°08'37" W, A DISTANCE OF 98.04 FEET; THENCE N 32°41'38" W, A DISTANCE OF 216.22 FEET; THENCE N 15°26'00" E, A DISTANCE OF 10.91 FEET; THENCE N 32°35'34" W, A DISTANCE OF 13.50 FEET; THENCE N 74'22'25" W, A DISTANCE OF 3.32 FEET; THENCE S 57'06'22" W, A DISTANCE OF 17.77 FEET TO A POINT OF INTERSECTION WITH THE EASTERLY RIGHT-OF-WAY LINE OF TAMIAMI TRAIL (U.S. HIGHWAY 41, S.R. 45) PER FLORIDA DEPARTMENT OF TRANSPORTATION RIGHT-OF-WAY MAP, SECTION NO. 17020-2576; THENCE ALONG SAID EASTERLY RIGHT-OF-WAY LINE, N 32°35'34" W, A DISTANCE OF 10.00 FEET; THENCE LEAVING SAID EASTERLY RIGHT-OF-WAY LINE, N 57°06'22" E, A DISTANCE OF 22.22 FEET; THENCE S 74°22'25" E, A DISTANCE OF 20.08 FEET; THENCE S 36"15'52" E, A DISTANCE OF 9.87 FEET; THENCE S 15°26'00" W, A DISTANCE OF 19.32 FEET; THENCE S 32°41'38" E, A DISTANCE OF 211.80 FEET; THENCE S 32'08'37" E, A DISTANCE OF 98.20 FEET; THENCE S 30'47'02" E, A DISTANCE OF 99.98 FEET; THENCE S 30°00'48" E, A DISTANCE OF 99.24 FEET; THENCE S 22°09'40" E, A DISTANCE OF 13.58 FEET; THENCE S 57°24'26" W, A DISTANCE OF 10.17 FEET TO THE POINT OF BEGINNING.

COMMENCE AT THE NORTHWEST COMER OF LOT 1, BLOCK 17, PLAT OF NOKOMIS, ACCORDING TO THE MAP OR PLAT THEREOF AS RECORDED IN PLAT BOOK 1, PAGE 11, OF THE PUBLIC RECORDS OF SARASOTA COUNTY, FLORIDA; THENCE ALONG THE WESTERLY BOUNDARY LINE OF SAID LOT 1, S 31'55'25" E, A DISTANCE OF 208.35 FEET TO A POINT OF INTERSECTION WITH THE SOUTHEASTERLY BOUNDARY LINE OF A 20 FOOT ALLEY, LYING 20 FEET SOUTH OF AND PARALLEL WITH THE SOUTHERLY BOUNDARY OF LOT 42, BLOCK F, OF SAID PLAT OF NOKOMIS; THENCE ALONG SAID SOUTHEASTERLY BOUNDARY LINE, S 57°46'04" W, A DISTANCE OF 159.22 FEET TO A POINT OF INTERSECTION WITH THE EASTERLY RIGHT-OF-WAY LINE OF TAMIAMI TRAIL (U.S. HIGHWAY 41, S.R. 45) PER FLORIDA DEPARTMENT OF TRANSPORTATION RIGHT-OF-WAY MAP, SECTION NO. 17020-2576; THENCE ALONG SAID EASTERLY RIGHT-OF-WAY LINE OF SAID TAMIAMI TRAIL FOR THE FOLLOWING FIVE (5) COURSES: 1) S 32°35'34" E, A DISTANCE OF 425.64 FEET; 2) THENCE S 59°04'34" W, A DISTANCE OF 3.22 FEET; 3) THENCE S 32°05'44" E, A DISTANCE OF 21.52 FEET; 4) THENCE N 59°07'06" E, A DISTANCE OF 3.41 FEET; 5) THENCE S 32°35'34" E, A DISTANCE OF 123.23 FEET; THENCE LEAVING SAID EASTERLY RIGHT-OF-WAY LINE, N 57°24'26" E, DISTANCE OF 25.00 FEET TO A POINT ON THE EASTERLY LINE OF AN EXISTING 25 FOOT WIDE UTILITY EASEMENT AS RECORDED IN OFFICIAL RECORDS INSTRUMENT #2020037085, PUBLIC RECORDS OF SARASOTA COUNTY, FLORIDA, SAID POINT BEING THE POINT OF BEGINNING; THENCE N 21°58'54" E. A DISTANCE OF 33.71 FEET; THENCE N 17°52'28" E, A DISTANCE OF 5.09 FEET; THENCE N 21°56'22" E, A DISTANCE OF 6.28 FEET; THENCE N 73°25'37" E, A DISTANCE OF 189.70 FEET; THENCE S 71°53'53" E, A DISTANCE OF 23.74 FEET; THENCE S 36'14'26" E, A DISTANCE OF 48.59 FEET; THENCE S 01'06'55" E, A DISTANCE OF 10.27 FEET; THENCE S 34°39'24" W, A DISTANCE OF 6.19 FEET; THENCE S 79°39'24" W, A DISTANCE OF 9.59 FEET; THENCE N 10°20'36" W, A DISTANCE OF 10.00 FEET; THENCE N 79°39'24" E, A DISTANCE OF 2.24 FEET; THENCE N 34°39'24" E, A DISTANCE OF 4.24 FEET; THENCE N 36°14'26" W, A DISTANCE OF 42.21 FEET; THENCE N 71°53'53" W, A DISTANCE OF 17.40 FEET; THENCE S 73°25'37" W, A DISTANCE OF 181.76 FEET; THENCE S 21°56'22" W, A DISTANCE OF 1.10 FEET; THENCE S 17°52'28" W, A DISTANCE OF 5.10 FEET; THENCE S 21°58'54" W, A DISTANCE OF 41.18 FEET TO A POINT ON THE EASTERLY LINE OF AN EXISTING 25 FOOT WIDE UTILITY EASEMENT AS RECORDED IN OFFICIAL RECORDS INSTRUMENT #2020037085, PUBLIC RECORDS OF SARASOTA COUNTY, FLORIDA; THENCE ALONG SAID EASTERLY LINE, N 32°35'34" W, A DISTANCE OF 12.27 FEET TO THE POINT OF BEGINNING.