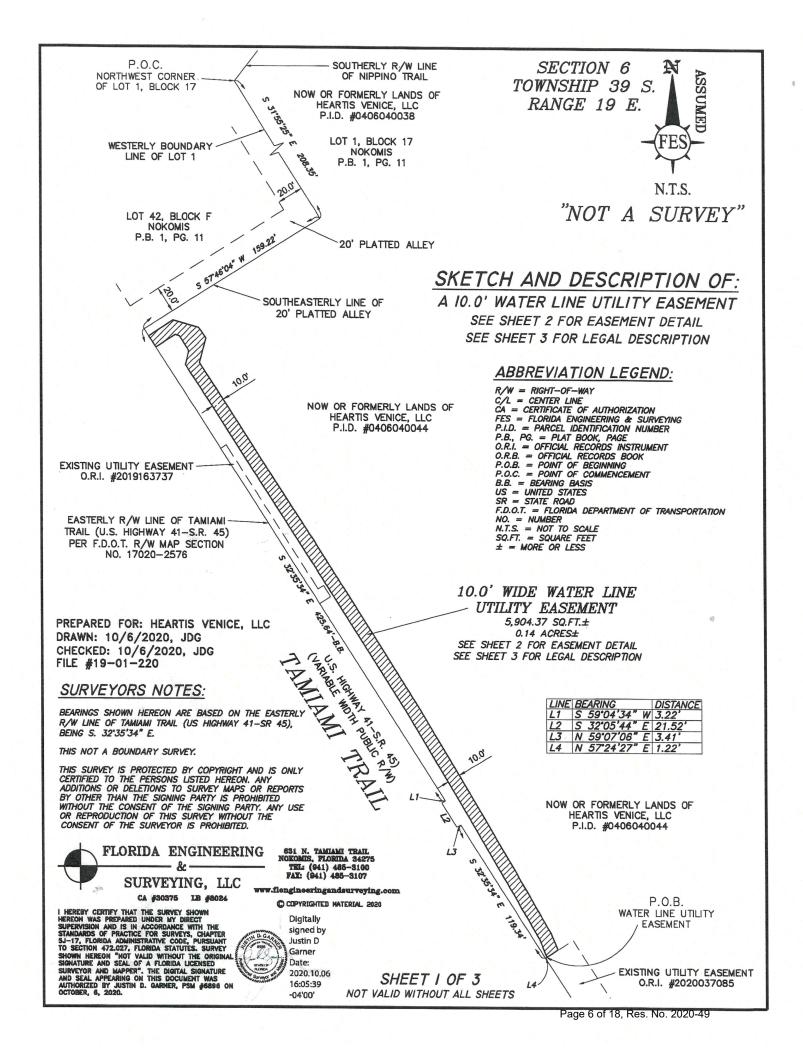

## **EXHIBIT A**

### LEGAL DESCRIPTION OF:

A TEN (10) FOOT WIDE WATER LINE UTILITY EASEMENT LYING OVER, UNDER AND ACROSS A PORTION OF THOSE LANDS DESCRIBED IN OFFICIAL RECORDS INSTRUMENT #2018141793, ALL LYING AND BEING IN THE SOUTHWEST 1/4 OF SECTION 6, TOWNSHIP 39 SOUTH, RANGE 19 EAST, SARASOTA COUNTY. FLORIDA AND BEING MORE PARTICULARLY DESCRIBED AS FOLLOWS:

COMMENCE AT THE NORTHWEST COMER OF LOT 1, BLOCK 17, PLAT OF NOKOMIS, ACCORDING TO THE MAP OR PLAT THEREOF AS RECORDED IN PLAT BOOK 1, PAGE 11, OF THE PUBLIC RECORDS OF SARASOTA COUNTY, FLORIDA; THENCE ALONG THE WESTERLY BOUNDARY LINE OF SAID LOT 1, S 31°55'25" E, A DISTANCE OF 208.35 FEET TO A POINT OF INTERSECTION WITH THE SOUTHEASTERLY BOUNDARY LINE OF A 20 FOOT ALLEY, LYING 20 FEET SOUTH OF AND PARALLEL WITH THE SOUTHERLY BOUNDARY OF LOT 42, BLOCK F, OF SAID PLAT OF NOKOMIS; THENCE ALONG SAID SOUTHEASTERLY BOUNDARY LINE, S 57°46'04" W, A DISTANCE OF 159.22 FEET TO A POINT OF INTERSECTION WITH THE EASTERLY RIGHT-OF-WAY LINE OF TAMIAMI TRAIL (U.S. HIGHWAY 41, S.R. 45) PER FLORIDA DEPARTMENT OF TRANSPORTATION RIGHT-OF-WAY MAP, SECTION NO. 17020-2576; THENCE ALONG SAID EASTERLY RIGHT-OF-WAY LINE OF SAID TAMIAMI TRAIL FOR THE FOLLOWING FIVE (5) COURSES: 1) S 32°35'34" E, A DISTANCE OF 425.64 FEET; 2) THENCE S 59°04'34" W, A DISTANCE OF 3.22 FEET; 3) THENCE S 32°05'44" E, A DISTANCE OF 21.52 FEET; 4) THENCE N 59°07'06" E, A DISTANCE OF 3.41 FEET; 5) THENCE S 32°35'34" E, A DISTANCE OF 119.34; THENCE LEAVING SAID EASTERLY RIGHT-OF-WAY LINE, N 57'24'27" E, A DISTANCE OF 1.22 FEET FOR A POINT OF BEGINNING; THENCE N 22°09'40" W, A DISTANCE OF 14.73 FEET; THENCE N 30°00'48" W, A DISTANCE OF 98.49 FEET; THENCE N 30°47'02" W, A DISTANCE OF 99.80 FEET; THENCE N 32°08'37" W, A DISTANCE OF 98.04 FEET; THENCE N 32°41'38" W, A DISTANCE OF 216.22 FEET; THENCE N 15°26'00" E, A DISTANCE OF 10.91 FEET; THENCE N 32°35'34" W, A DISTANCE OF 13.50 FEET; THENCE N 74'22'25" W, A DISTANCE OF 3.32 FEET; THENCE S 57'06'22" W, A DISTANCE OF 17.77 FEET TO A POINT OF INTERSECTION WITH THE EASTERLY RIGHT-OF-WAY LINE OF TAMIAMI TRAIL (U.S. HIGHWAY 41, S.R. 45) PER FLORIDA DEPARTMENT OF TRANSPORTATION RIGHT-OF-WAY MAP, SECTION NO. 17020-2576; THENCE ALONG SAID EASTERLY RIGHT-OF-WAY LINE, N 32°35'34" W, A DISTANCE OF 10.00 FEET; THENCE LEAVING SAID EASTERLY RIGHT-OF-WAY LINE, N 57°06'22" E, A DISTANCE OF 22.22 FEET; THENCE S 74°22'25" E, A DISTANCE OF 20.08 FEET; THENCE S 36"15'52" E, A DISTANCE OF 9.87 FEET; THENCE S 15°26'00" W, A DISTANCE OF 19.32 FEET; THENCE S 32°41'38" E, A DISTANCE OF 211.80 FEET; THENCE S 32'08'37" E, A DISTANCE OF 98.20 FEET; THENCE S 30'47'02" E, A DISTANCE OF 99.98 FEET; THENCE S 30°00'48" E, A DISTANCE OF 99.24 FEET; THENCE S 22°09'40" E, A DISTANCE OF 13.58 FEET; THENCE S 57°24'26" W, A DISTANCE OF 10.17 FEET TO THE POINT OF BEGINNING.

SAID EASEMENT CONTAINING 5,904.37 SQUARE FEET OR 0.14 ACRES, MORE OR LESS.

PREPARED FOR: HEARTIS VENICE, LLC DRAWN: 10/6/2020, JDG CHECKED: 10/6/2020, JDG FILE #19-01-220

FLORIDA ENGINEERING - & -

CA #30375 LB #8024