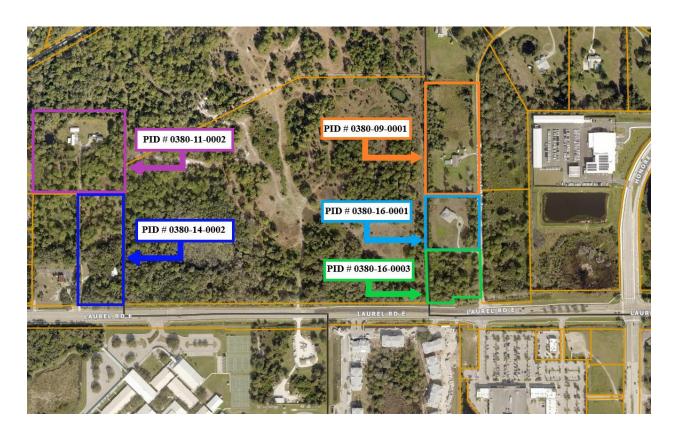

## LOCATION MAP

## Laurel Road Assemblage

| CURRENT AND PROPOSED FLU |                                 |                    |
|--------------------------|---------------------------------|--------------------|
| Parcel (PID#)            | Current FLU                     | Proposed FLU       |
| 0380-11-0002             | Medium Density Residential      | Mixed-Use Corridor |
| 0380-14-0002             | Medium Density Residential      | Mixed-Use Corridor |
| 0380-09-0001             | Moderate Density Residential    | Mixed-Use Corridor |
| 0380-16-0001             | Office/Multi-Family Residential | Mixed-Use Corridor |
| 0380-16-0003             | Office/Multi-Family Residential | Mixed-Use Corridor |