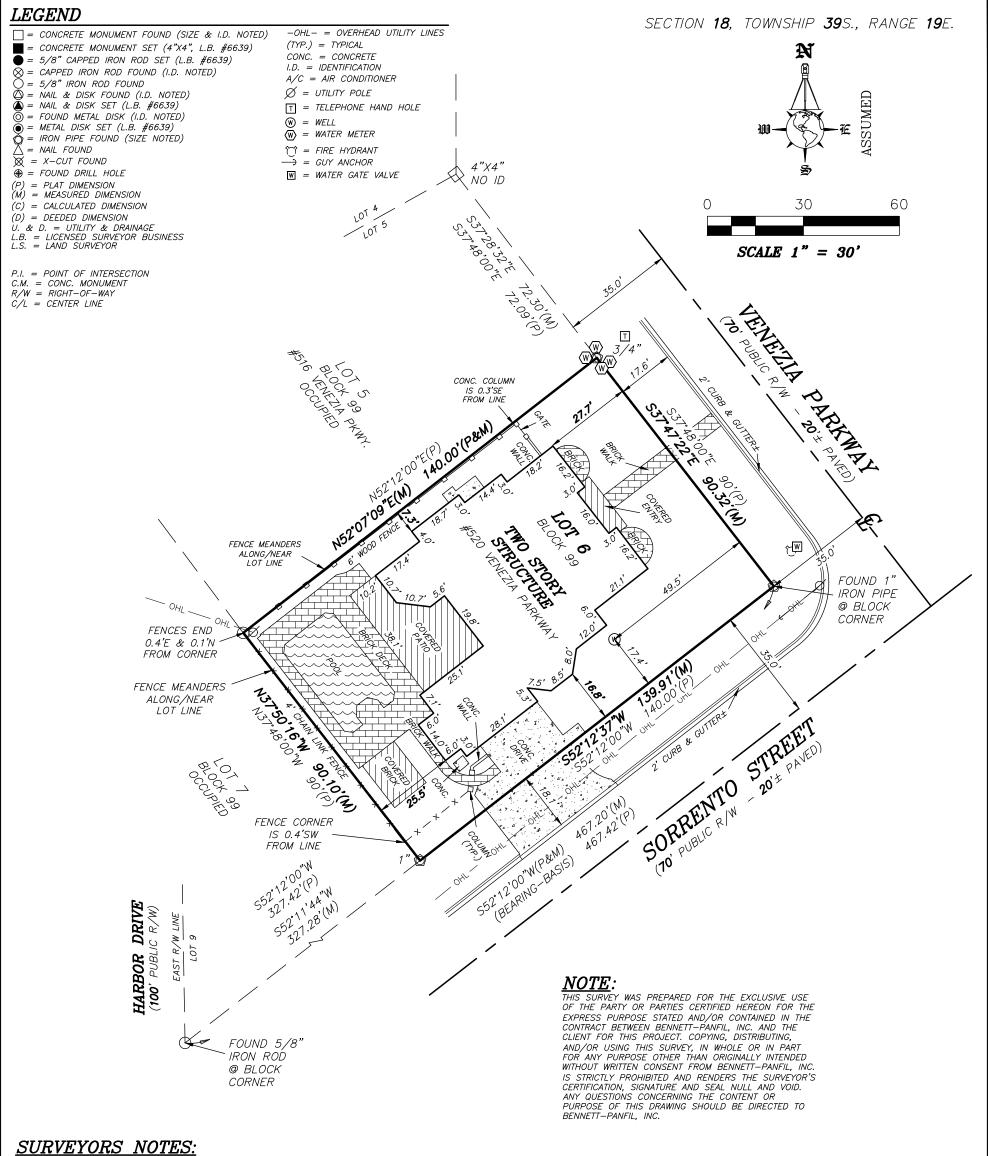

BEARINGS SHOWN HEREON ARE BASED ON THE RECORD PLAT OF VENICE VENEZIA PARK SECTION, THE NORTHERLY R/W LINE OF SORRENTO STREET, BEING S. 52°12'00" W.

SYMBOL CHARACTERS AND OR POSITIONS MAY NOT BE DEPICTED TO SCALE FOR CLARIFICATION PURPOSES.

# **BOUNDARY SURVEY OF:** LOT 6, BLOCK 99 VENICE VENEZIA PARK SECTION

ACCORDING TO THE PLAT THEREOF AS RECORDED IN PLAT BOOK 2, PAGE 168, OF THE PUBLIC RECORDS OF SARASOTA COUNTY, FLORIDA CITY OF VENICE, FLORIDA